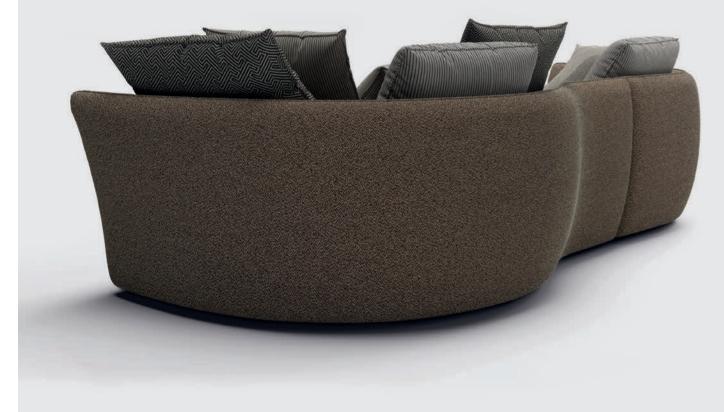

hours. Even when you think you have discovered all of Float's assets, you uncover the next one. His unique design with rounded corners, curved backs and invisible legs amazes you. His soft character makes you float with happiness, quickly forgetting the rat race of the last few days. Just by leaning back, you feel lighter in your head and heart. It takes you courage to leave his cozy cocoon. Anyone who brings Float into their home

sofa fabric: ST1000152 pillows fabric: ST0801385 fabric: ST0802025 fabric: ST0801365

add a pleasant touch of playfulness to your home

Discover the Float relax functions.