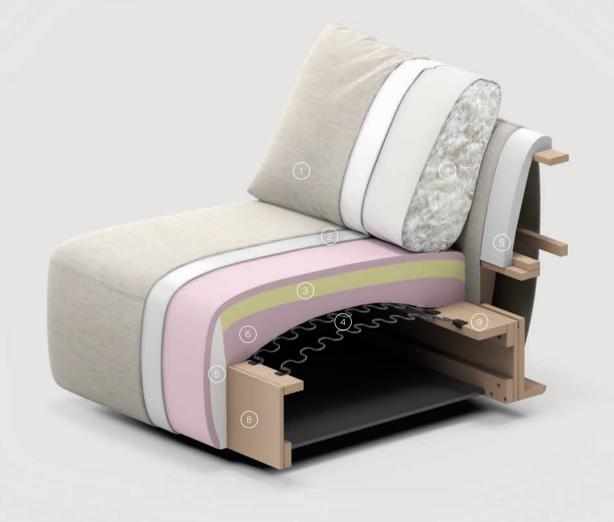

cushions in two comforts: medium (standard) firm (optional without extra cost)

- 1) Fabric/leather
- 2 Dacron Cotton-wool
- 3 Foam 36 kg/m<sup>2</sup>
- (4) Nosag spring, thickness
  3.8 mm covered with felt cloth
- 5 Foam 46 kg/m<sup>2</sup>

- 6 ZM50-1: 50 kg/m² high resilience coldcured foam
- 7 Natural goos down and foam flakes
- 8 Multiplex
- 9 Hardwood

Dimensions in cm / inch Dimensions in cm / inch