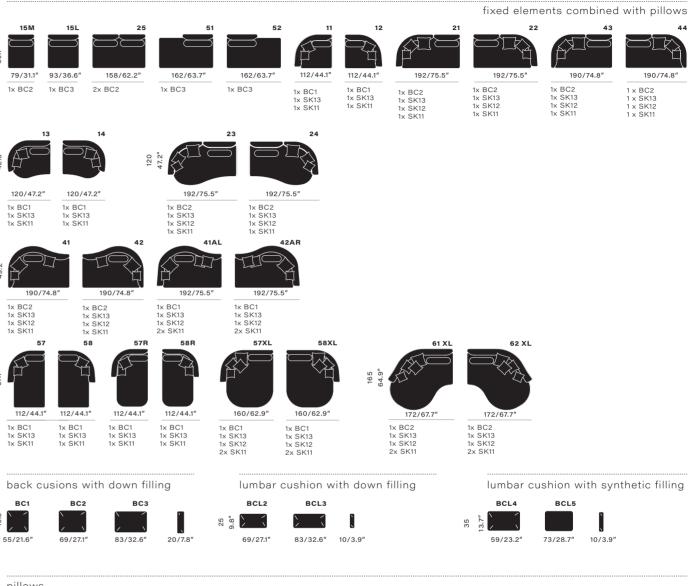

#### float elements combine to fit your size

90T

79/31.1"

79/31.1"

79/31.1"

footstool

79/31.1"

21 I 22

center table

without drawer with drawer

center table

190/74.8"

1 x BC2

1 x SK13 1 x SK12 1 x SK11

tolerance on dimensions +/-3%

101/39.7"

#### endless possibilities

Enjoy your freedom to set up your very own Float. The choices are yours. Make them memorable.

Go to work with our online planner or get inspired in our showrooms. **www.indera.be** 