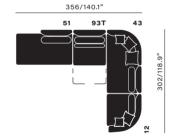

#### float elements combine to fit your size

90T

79/31.1"

79/31.1"

79/31.1"

footstool

79/31.1"

21 I 22

center table

without drawer with drawer

center table

190/74.8"

1 x BC2

1 x SK13 1 x SK12 1 x SK11

tolerance on dimensions +/-3%

101/39.7"