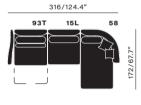

#### float elements combine to fit your size

90T

79/31.1"

79/31.1"

79/31.1"

footstool

79/31.1"

21 I 22

center table

without drawer with drawer

center table

190/74.8"

1 x BC2

1 x SK13 1 x SK12 1 x SK11

tolerance on dimensions +/-3%

101/39.7"