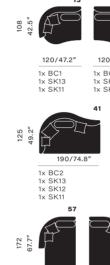

#### float elements combine to fit your size

90T

79/31.1"

79/31.1"

79/31.1"

footstool

79/31.1"

21 I 22

center table

without drawer with drawer

center table

190/74.8"

1 x BC2

1 x SK13 1 x SK12 1 x SK11

tolerance on dimensions +/-3%

101/39.7"