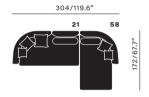

#### float elements combine to fit your size

90T

79/31.1"

79/31.1"

79/31.1"

footstool

79/31.1"

21 I 22