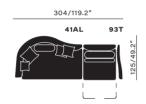

#### float elements combine to fit your size

90T

79/31.1"

79/31.1"

79/31.1"

footstool

79/31.1"

21 I 22