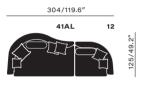

#### float elements combine to fit your size

90T

79/31.1"

79/31.1"

79/31.1"

footstool

79/31.1"

21 I 22