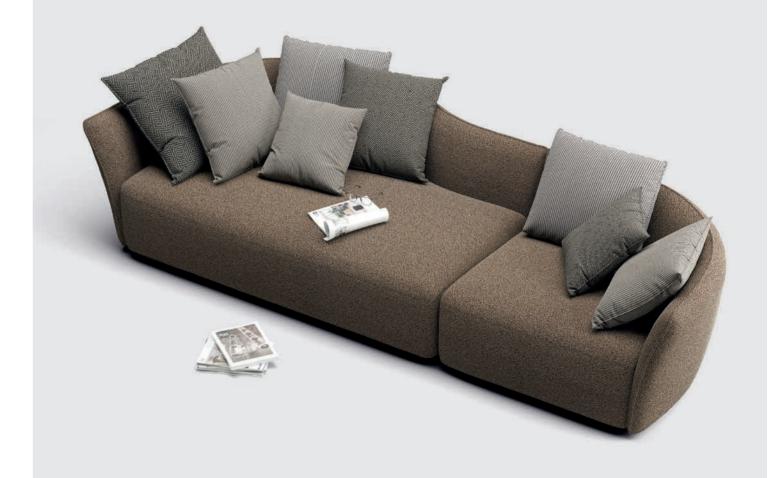

float nestled in comfort

float nestled in comfort

hours. Even when you think you have discovered all of Float's assets, you uncover the next one. His unique design with rounded corners, curved backs and invisible legs amazes you. His soft character makes you float with happiness, quickly forgetting the rat race of the last few days. Just by leaning back, you feel lighter in your head and heart. It takes you courage to leave his cozy cocoon. Anyone who brings Float into their home

chooses a contemporary piece for life. His modern design adds a pleasant touch of playfulness to your home. His dynamic comfort amazes you every time you try him out. Evenings in Float fly by. Before the first drink is well and truly finished, you toast again. One person contentedly rubs Float's back. The other smiles gently. Float is the seat where you, family, friends and unexpected guests will always find a nest.