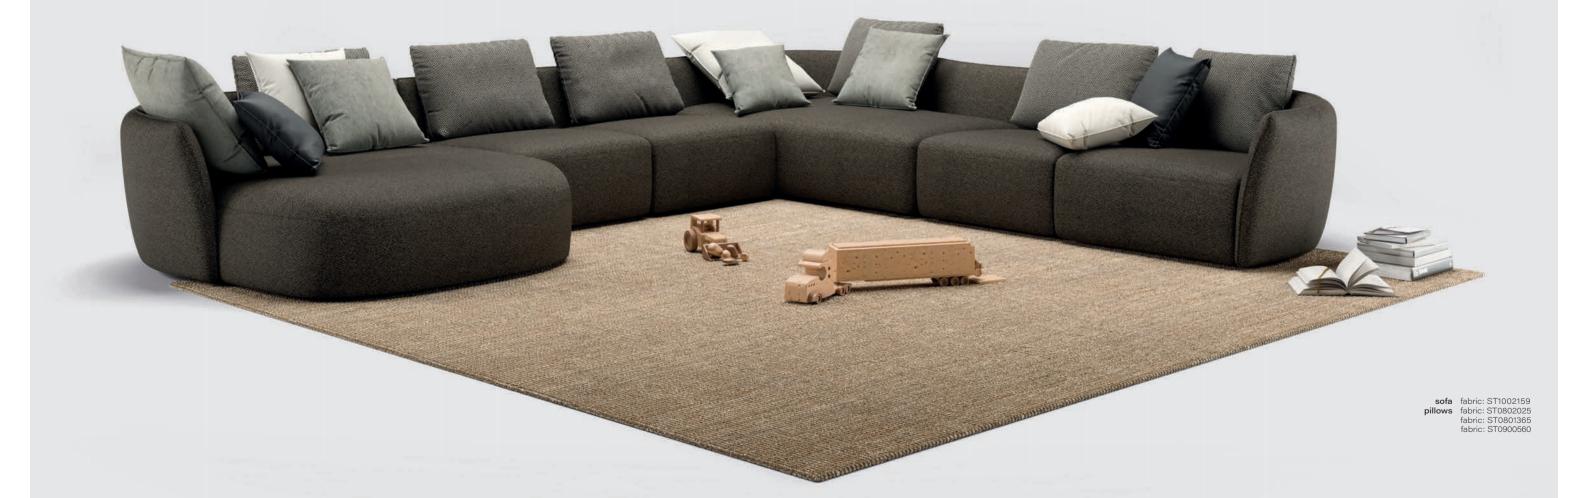

You just sent your last emails at work. The weekend is calling quietly. Friends come over one by one for a well-deserved drink. Together, you all plop down in Float, our modular sofa that emerges as the heart of your home. Float is like a good host. He strives for comfort, allowing you to effortlessly chat with your guests for hours without leaving your seat. He promises you relaxation and he pampers everyone, making every guest feel at home until the early

chooses a contemporary piece for life. His modern design adds a pleasant touch of playfulness to your home. His dynamic comfort amazes you every time you try him out. Evenings in Float fly by. Before the first drink is well and truly finished, you toast again. One person contentedly rubs Float's back. The other smiles gently. Float is the seat where you, family, friends and unexpected guests will always find a nest.