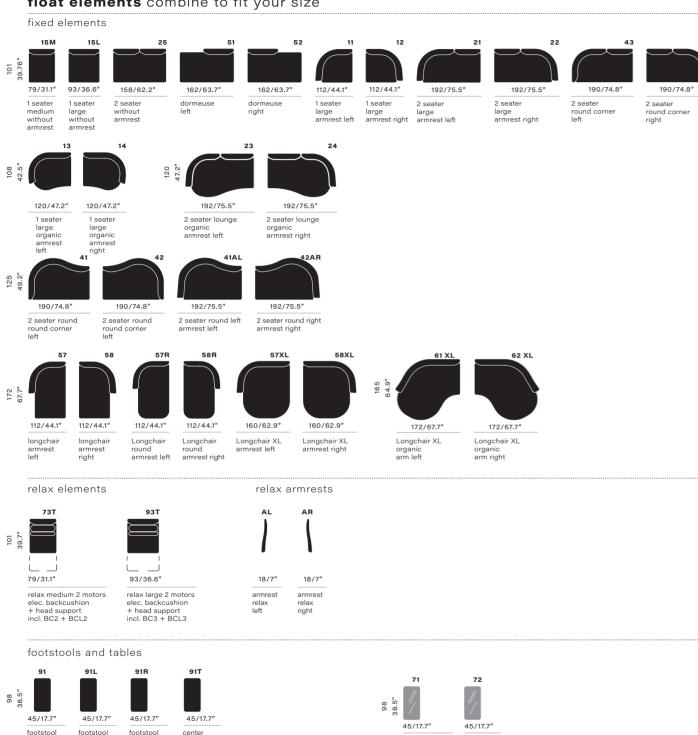

#### float elements combine to fit your size

90T

79/31.1"

79/31.1"

79/31.1"

footstool

79/31.1"

21 I 22

center table

without drawer with drawer

center table

190/74.8"

1 x BC2

1 x SK13 1 x SK12 1 x SK11

tolerance on dimensions +/-3%

101/39.7"

#### endless possibilities

Enjoy your freedom to set up your very own Float. The choices are yours. Make them memorable.

Go to work with our online planner or get inspired in our showrooms. **www.indera.be** 