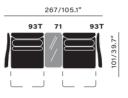

#### float elements combine to fit your size

90T

79/31.1"

79/31.1"

79/31.1"

footstool

79/31.1"

21 I 22

center table

without drawer with drawer

center table

190/74.8"

1 x BC2

1 x SK13 1 x SK12 1 x SK11

tolerance on dimensions +/-3%

101/39.7"