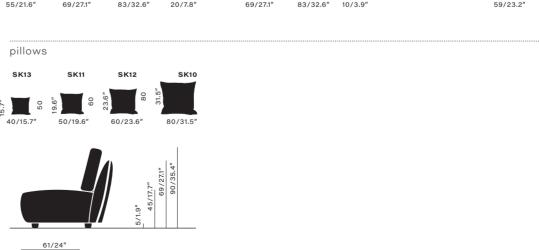

#### float elements combine to fit your size

90T

79/31.1"

79/31.1"

79/31.1"

footstool

79/31.1"

21 I 22

center table

without drawer with drawer

center table

190/74.8"

1 x BC2

1 x SK13 1 x SK12 1 x SK11

tolerance on dimensions +/-3%

101/39.7"

#### endless possibilities

Enjoy your freedom to set up your very own Float. The choices are yours. Make them memorable.

Go to work with our online planner or get inspired in our showrooms. **www.indera.be** 