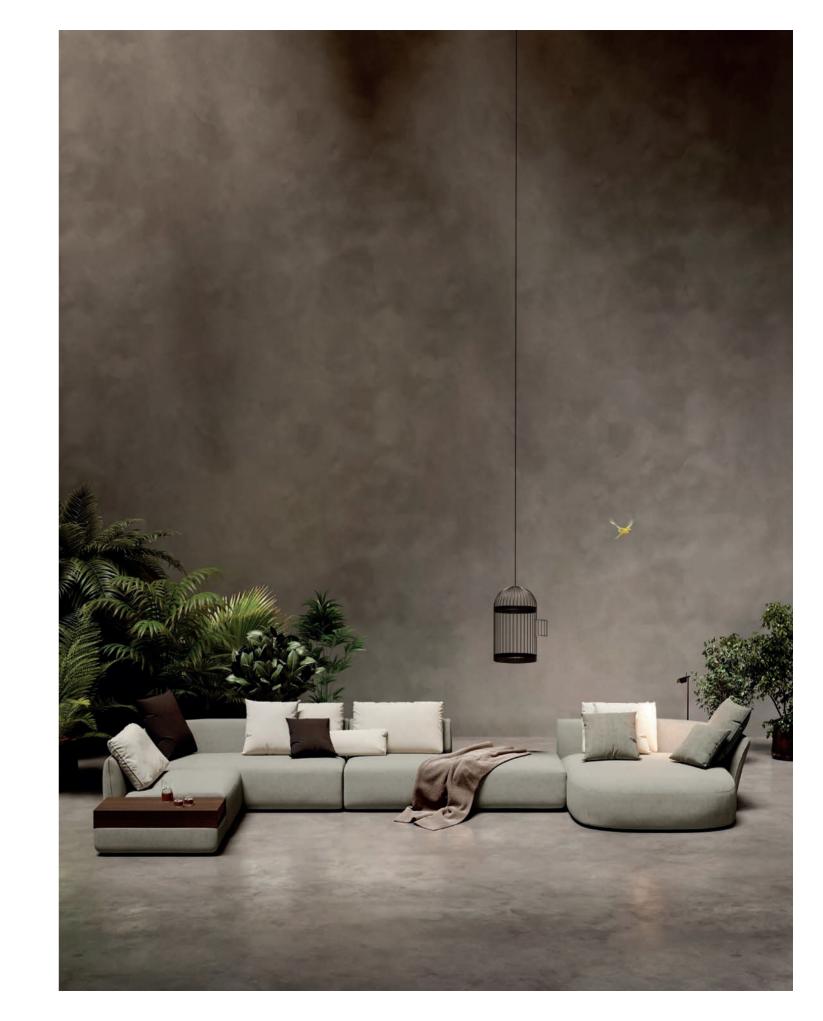

You just sent your last emails at work. The weekend is calling quietly. Friends come over one by one for a well-deserved drink. Together, you all plop down in Float, our modular sofa that emerges as the heart of your home. Float is like a good host. He strives for comfort, allowing you to effortlessly chat with your guests for hours without leaving your seat. He promises you relaxation and he pampers everyone, making every guest feel at home until the early

hours. Even when you think you have discovered all of Float's assets, you uncover the next one. His unique design with rounded corners, curved backs and invisible legs amazes you. His soft character makes you float with happiness, quickly forgetting the rat race of the last few days. Just by leaning back, you feel lighter in your head and heart. It takes you courage to leave his cozy cocoon. Anyone who brings Float into their home

chooses a contemporary piece for life. His modern design adds a pleasant touch of playfulness to your home. His dynamic comfort amazes you every time you try him out. Evenings in Float fly by. Before the first drink is well and truly finished, you toast again. One person contentedly rubs Float's back. The other smiles gently. Float is the seat where you, family, friends and unexpected guests will always find a nest.