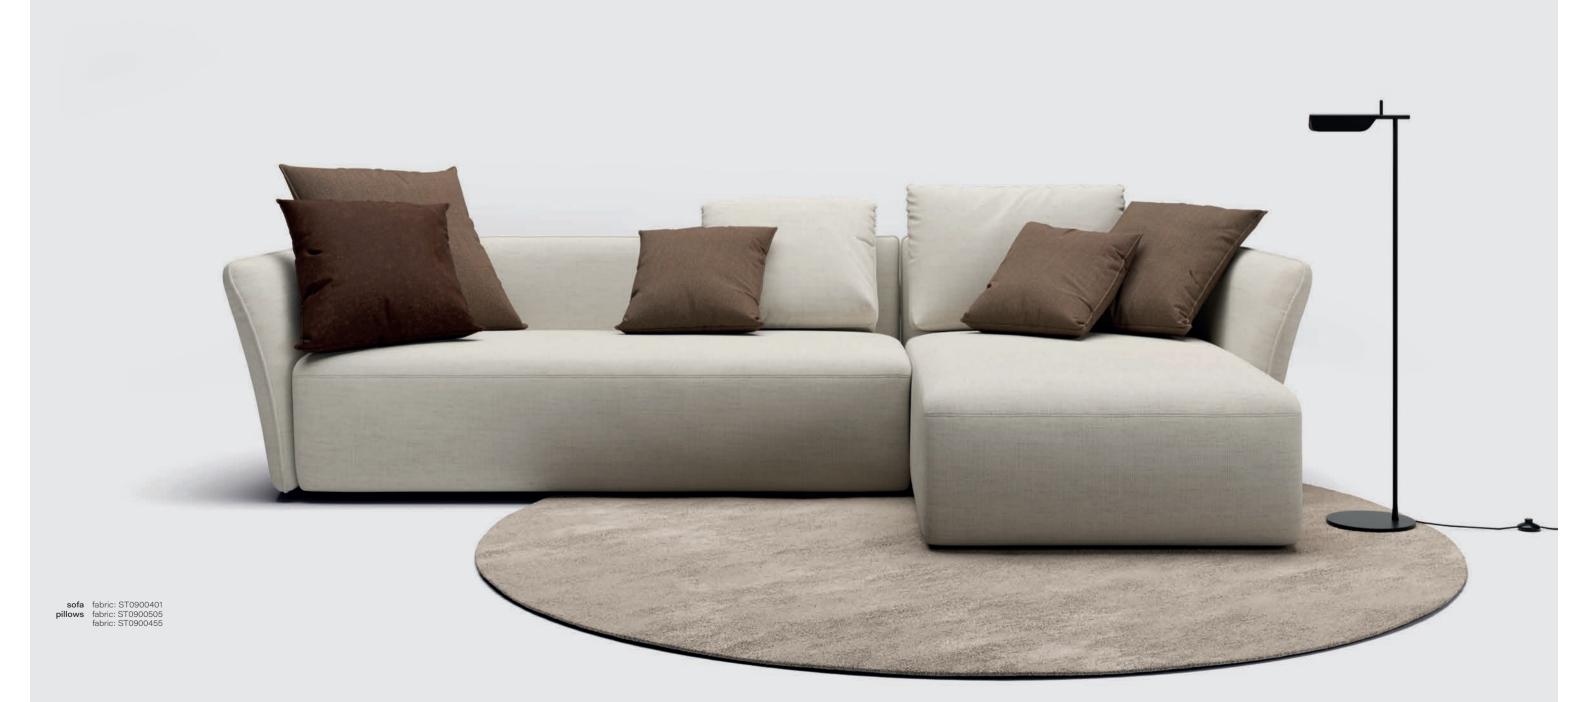

sofa fabric: ST1000152 pillows fabric: ST0801385 fabric: ST0802025 fabric: ST0801365

add a pleasant touch of playfulness to your home

Discover the Float relax functions.

When you bring Float into your home, you choose luxury. Power for the electric motors is provided through a cord or wireless rechargeable batteries.

0.10

watch tv

relax

sofa fabric: ST1002180 pillows fabric: ST0801380