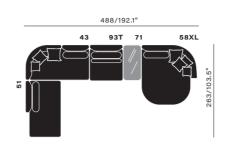

#### float elements combine to fit your size

90T

79/31.1"

79/31.1"

79/31.1"

footstool

79/31.1"

21 I 22