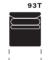

relax armrests

footstool

18/7" 18/7" armrest

#### footstools and tables

footstool freestanding 45/17.7"