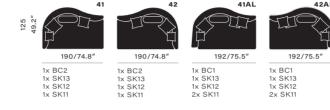

#### float elements combine to fit your size

#### fixed elements

2 seater round

round corner left

large without

162/63.7"

2 seater round right

large armrest right

2 seater round

round corner left