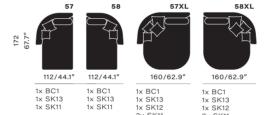

#### float elements combine to fit your size

#### fixed elements

2 seater round

round corner left

large without

162/63.7"

2 seater round right

large armrest right

2 seater round

round corner left