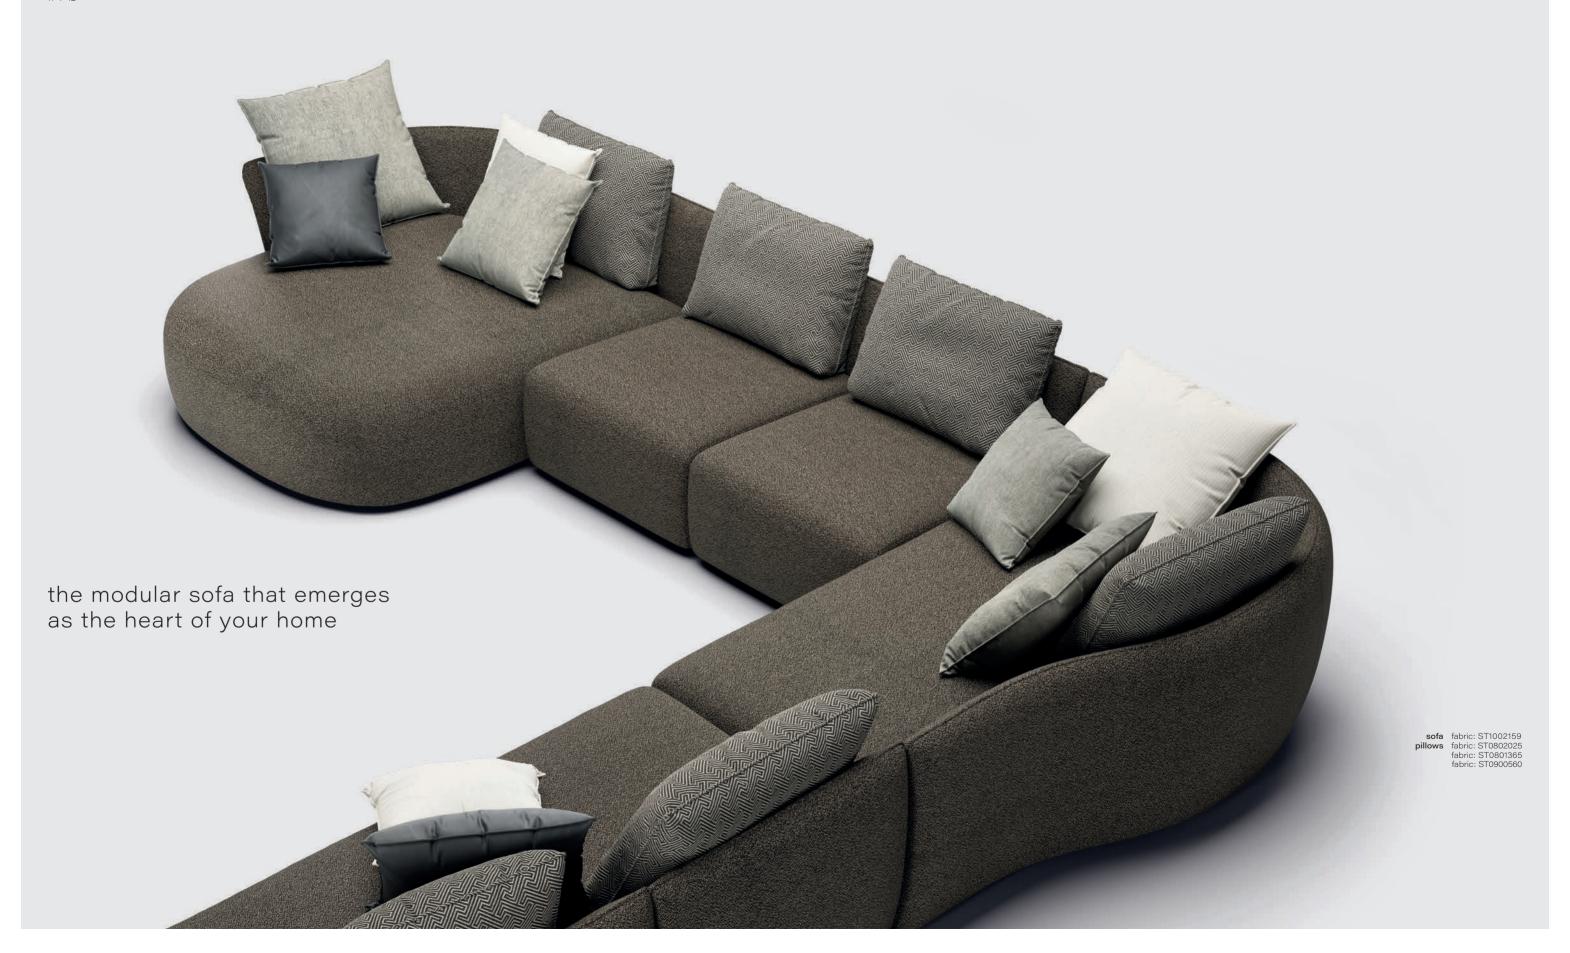

You just sent your last emails at work. The weekend is calling quietly. Friends come over one by one for a well-deserved drink. Together, you all plop down in Float, our modular sofa that emerges as the heart of your home. Float is like a good host. He strives for comfort, allowing you to effortlessly chat with your guests for hours without leaving your seat. He promises you relaxation and he pampers everyone, making every guest feel at home until the early

hours. Even when you think you have discovered all of Float's assets, you uncover the next one. His unique design with rounded corners, curved backs and invisible legs amazes you. His soft character makes you float with happiness, quickly forgetting the rat race of the last few days. Just by leaning back, you feel lighter in your head and heart. It takes you courage to leave his cozy cocoon. Anyone who brings Float into their home

chooses a contemporary piece for life. His modern design adds a pleasant touch of playfulness to your home. His dynamic comfort amazes you every time you try him out. Evenings in Float fly by. Before the first drink is well and truly finished, you toast again. One person contentedly rubs Float's back. The other smiles gently. Float is the seat where you, family, friends and unexpected guests will always find a nest.