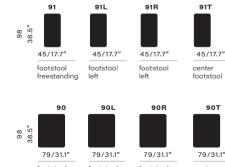

#### relax elements

relax medium 2 motors elec. backcushion + head support incl. BC2 + BCL2

93/36.6" relax large 2 motors elec. backcushion + head support incl. BC3 + BCL3

2 seater round left armrest left