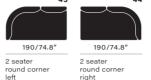

#### float elements combine to fit your size

#### fixed elements

2 seater round

round corner left

large without

162/63.7"

2 seater round right

large armrest right

2 seater round

round corner left