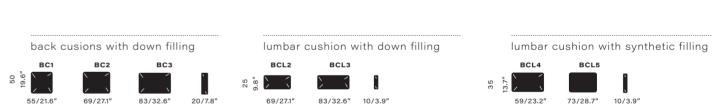

cushions in two comforts: medium (standard) firm (optional without extra cost)

- 1) Fabric/leather
- 2 Dacron Cotton-wool
- 3 Foam 36 kg/m<sup>2</sup>
- (4) Nosag spring, thickness
  3.8 mm covered with felt cloth
- 5 Foam 46 kg/m<sup>2</sup>

- 6 ZM50-1: 50 kg/m² high resilience coldcured foam
- 7 Natural goos down and foam flakes
- 8 Multiplex
- 9 Hardwood

Dimensions in cm / inch Dimensions in cm / inch 21 I 22

#### back cusions with down filling

tolerance on dimensions +/-3%