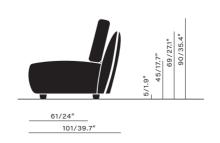

#### float elements combine to fit your size

#### fixed elements

2 seater round

round corner left

large without

162/63.7"

2 seater round right

large armrest right

2 seater round

round corner left

#### relax elements

relax medium 2 motors elec. backcushion + head support incl. BC2 + BCL2

93/36.6" relax large 2 motors elec. backcushion + head support incl. BC3 + BCL3

2 seater round left armrest left

relax armrests

footstool

18/7" 18/7" armrest

#### footstools and tables

footstool freestanding 45/17.7"