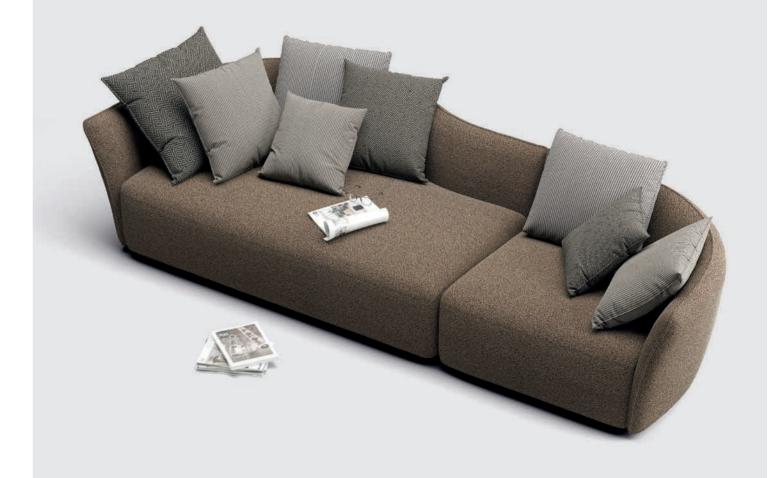

You just sent your last emails at work. The weekend is calling quietly. Friends come over one by one for a well-deserved drink. Together, you all plop down in Float, our modular sofa that emerges as the heart of your home. Float is like a good host. He strives for comfort, allowing you to effortlessly chat with your guests for hours without leaving your seat. He promises you relaxation and he pampers everyone, making every guest feel at home until the early

hours. Even when you think you have discovered all of Float's assets, you uncover the next one. His unique design with rounded corners, curved backs and invisible legs amazes you. His soft character makes you float with happiness, quickly forgetting the rat race of the last few days. Just by leaning back, you feel lighter in your head and heart. It takes you courage to leave his cozy cocoon. Anyone who brings Float into their home

chooses a contemporary piece for life. His modern design adds a pleasant touch of playfulness to your home. His dynamic comfort amazes you every time you try him out. Evenings in Float fly by. Before the first drink is well and truly finished, you toast again. One person contentedly rubs Float's back. The other smiles gently. Float is the seat where you, family, friends and unexpected guests will always find a nest.