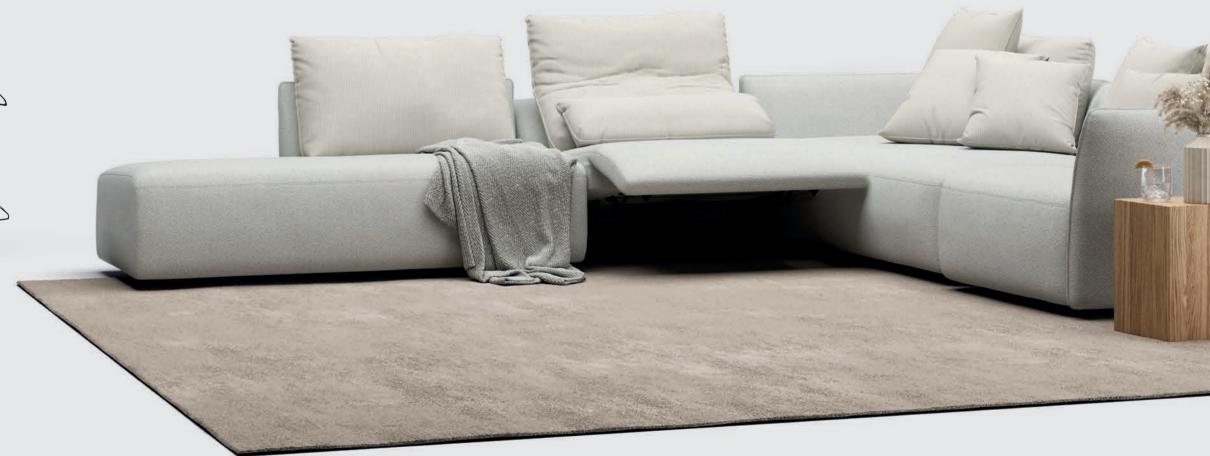

sofa fabric: ST1000152 pillows fabric: ST0801385 fabric: ST0802025 fabric: ST0801365

add a pleasant touch of playfulness to your home

Discover the Float relax functions.

#### electric mode

Float offers optimal comfort thanks to his innovative and patented relax-system. Four noiseless and built-in electric motors ensure a sofa that effortlessly adapts to your needs. Do you want to watch that indispensable soccer match, read an exciting book, or just close your eyes for a second? Thanks to integrated buttons you can personalize your position on the sofa. You can choose to move up the back cushion, or to fold out the additional footrest, which happens automatically. Would you like to relax even more? Float also offers the option of extending the seating cushion and bending the neck support slightly. This puts you in a comfortable reclined position, which makes your optimal relaxation position complete.

When you bring Float into your home, you choose luxury. Power for the electric motors is provided through a cord or wireless rechargeable batteries.

0.10

watch tv

relax

sofa fabric: ST1002180 pillows fabric: ST0801380