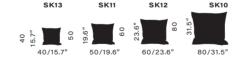

cushions in two comforts: medium (standard) firm (optional without extra cost)

- 1) Fabric/leather
- 2 Dacron Cotton-wool
- 3 Foam 36 kg/m<sup>2</sup>
- (4) Nosag spring, thickness
  3.8 mm covered with felt cloth
- 5 Foam 46 kg/m<sup>2</sup>

- 6 ZM50-1: 50 kg/m² high resilience coldcured foam
- 7 Natural goos down and foam flakes
- 8 Multiplex
- 9 Hardwood

Dimensions in cm / inch Dimensions in cm / inch 21 I 22

#### back cusions with down filling

tolerance on dimensions +/-3%