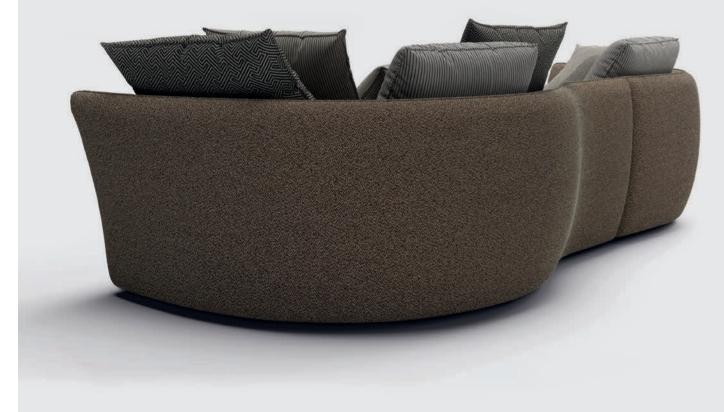

hours. Even when you think you have discovered all of Float's assets, you uncover the next one. His unique design with rounded corners, curved backs and invisible legs amazes you. His soft character makes you float with happiness, quickly forgetting the rat race of the last few days. Just by leaning back, you feel lighter in your head and heart. It takes you courage to leave his cozy cocoon. Anyone who brings Float into their home

chooses a contemporary piece for life. His modern design adds a pleasant touch of playfulness to your home. His dynamic comfort amazes you every time you try him out. Evenings in Float fly by. Before the first drink is well and truly finished, you toast again. One person contentedly rubs Float's back. The other smiles gently. Float is the seat where you, family, friends and unexpected guests will always find a nest.