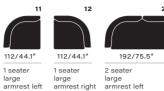

#### relax elements

relax medium 2 motors elec. backcushion + head support incl. BC2 + BCL2

93/36.6" relax large 2 motors elec. backcushion + head support incl. BC3 + BCL3

2 seater round left armrest left