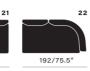

#### fixed elements

2 seater round

round corner left

large without

162/63.7"

2 seater round right

large armrest right

2 seater round