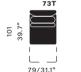

provide endless ultimate seating experiences. This is what we stand for. This is the only way to wear the Float name with pride.



cushions in two comforts: medium (standard) firm (optional without extra cost)

- 1) Fabric/leather
- 2 Dacron Cotton-wool
- 3 Foam 36 kg/m<sup>2</sup>
- (4) Nosag spring, thickness
  3.8 mm covered with felt cloth
- 5 Foam 46 kg/m<sup>2</sup>

- 6 ZM50-1: 50 kg/m² high resilience coldcured foam
- 7 Natural goos down and foam flakes
- 8 Multiplex
- 9 Hardwood

Dimensions in cm / inch Dimensions in cm / inch 21 I 22

#### float elements combine to fit your size

#### fixed elements



2 seater round

round corner left



large without



162/63.7"



2 seater round right





large armrest right









2 seater round

round corner left

#### relax elements



relax medium 2 motors elec. backcushion + head support incl. BC2 + BCL2



93/36.6" relax large 2 motors elec. backcushion + head support incl. BC3 + BCL3

2 seater round left armrest left



relax armrests

footstool

18/7" 18/7" armrest

#### footstools and tables





footstool freestanding 45/17.7"

#### fixed elements combined with pillows









#### back cusions with down filling





tolerance on dimensions +/-3%

#### endless possibilities



















Enjoy your freedom to set up your very own Float. The choices are yours. Make them memorable.

Go to work with our online planner or get inspired in our showrooms. **www.indera.be** 

#### materials tables and tablets

wood



#### fabrics and leathers

An extensive range of premium fabrics and leathers in warm tones are y