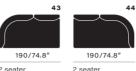

n your Float. Cause although invisible to the eye, these insides provide endless ultimate seating experiences. This is what we stand for. This is the only way to wear the Float name with pride.



cushions in two comforts: medium (standard) firm (optional without extra cost)

- 1) Fabric/leather
- 2 Dacron Cotton-wool
- 3 Foam 36 kg/m<sup>2</sup>
- (4) Nosag spring, thickness
  3.8 mm covered with felt cloth
- 5 Foam 46 kg/m<sup>2</sup>

- 6 ZM50-1: 50 kg/m² high resilience coldcured foam
- 7 Natural goos down and foam flakes
- 8 Multiplex
- 9 Hardwood

Dimensions in cm / inch Dimensions in cm / inch 21 I 22

#### float elements combine to fit your size

#### fixed elements



2 seater round

round corner left



large without



162/63.7"



2 seater round right





large armrest right









2 seater round

round corner left

#### relax elements



relax medium 2 motors elec. backcushion + head support incl. BC2 + BCL2



93/36.6" relax large 2 motors elec. backcushion + head support incl. BC3 + BCL3

2 seater round left armrest left



relax armrests

footstool

18/7" 18/7" armrest

#### footstools and tables





footstool freestanding 45/17.7"

#### fixed elements combined with pillows









#### back cusions with down filling





tolerance on dimensions +/-3%

#### endless possibilities



















Enjoy your freedom to set up your very own Float. The choices are yours. Make them memorable.

Go to work with our online planner or get inspired in our showrooms. **www.indera.be** 

#### materials tables and tablets

wood



#### fabrics and leathers

An ext