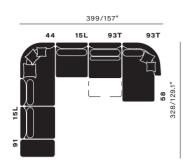

#### float elements combine to fit your size

#### fixed elements

2 seater round

round corner left

large without

162/63.7"

2 seater round right

large armrest right

2 seater round

round corner left

#### relax elements

relax medium 2 motors elec. backcushion + head support incl. BC2 + BCL2

93/36.6" relax large 2 motors elec. backcushion + head support incl. BC3 + BCL3

2 seater round left armrest left

relax armrests

footstool

18/7" 18/7" armrest

#### footstools and tables

footstool freestanding 45/17.7"