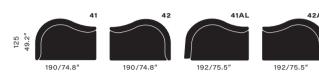

#### float elements combine to fit your size

#### fixed elements

2 seater round

round corner left

large without

162/63.7"

2 seater round right

large armrest right

2 seater round