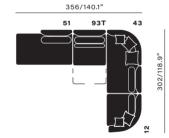

#### fixed elements

2 seater round

round corner left

large without

162/63.7"

2 seater round right

large armrest right

2 seater round

round corner left

#### relax elements

relax medium 2 motors elec. backcushion + head support incl. BC2 + BCL2

93/36.6" relax large 2 motors elec. backcushion + head support incl. BC3 + BCL3

2 seater round left armrest left

relax armrests

footstool

18/7" 18/7" armrest

#### footstools and tables

footstool freestanding 45/17.7"