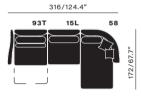

#### fixed elements

2 seater round

round corner left

large without

162/63.7"

2 seater round right

large armrest right

2 seater round

round corner left

#### relax elements

relax medium 2 motors elec. backcushion + head support incl. BC2 + BCL2

93/36.6" relax large 2 motors elec. backcushion + head support incl. BC3 + BCL3

2 seater round left armrest left

relax armrests

footstool

18/7" 18/7" armrest