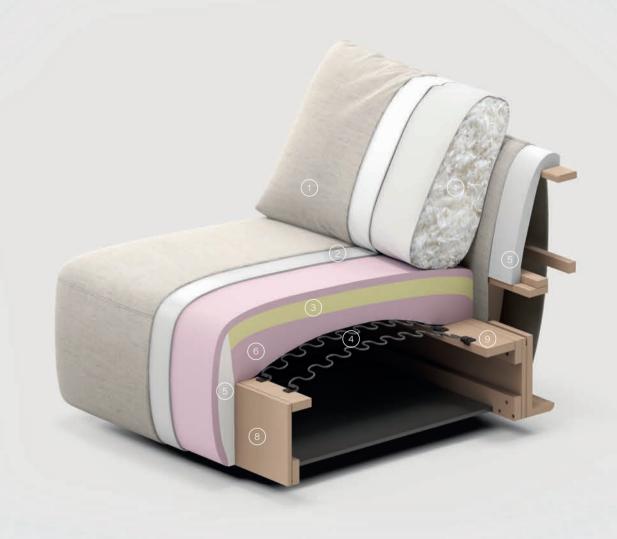

Discover the Float relax functions.

sofa fabric: ST1000280

It's like they say. It's the inside that matters. Although Float is destined to be aneyecatcher that brings instant character to your living space - or any space - the true relaxing experience comes from within. If you would cut the upholstery you'd firsthand experience the extreme quality of our selected high density cold

foam, famous Dacron cotton wool and Nosag springs. Yes, we went over the top to implement worlds finest materials in your Float. Cause although invisible to the eye, these insides provide endless ultimate seating experiences. This is what we stand for. This is the only way to wear the Float name with pride.

cushions in two comforts: medium (standard) firm (optional without extra cost)

- 1) Fabric/leather
- 2 Dacron Cotton-wool
- 3 Foam 36 kg/m<sup>2</sup>
- (4) Nosag spring, thickness
  3.8 mm covered with felt cloth
- 5 Foam 46 kg/m<sup>2</sup>

- 6 ZM50-1: 50 kg/m² high resilience coldcured foam
- 7 Natural goos down and foam flakes
- 8 Multiplex
- 9 Hardwood

Dimensions in cm / inch Dimensions in cm / inch 21 I 22