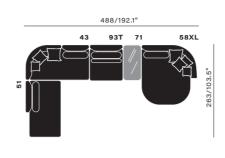

#### float elements combine to fit your size

#### fixed elements

2 seater round

round corner left

large without

162/63.7"

2 seater round right

large armrest right

2 seater round

round corner left

#### relax elements

relax medium 2 motors elec. backcushion + head support incl. BC2 + BCL2

93/36.6" relax large 2 motors elec. backcushion + head support incl. BC3 + BCL3

2 seater round left armrest left

relax armrests

footstool

18/7" 18/7" armrest

#### footstools and tables

footstool freestanding 45/17.7"