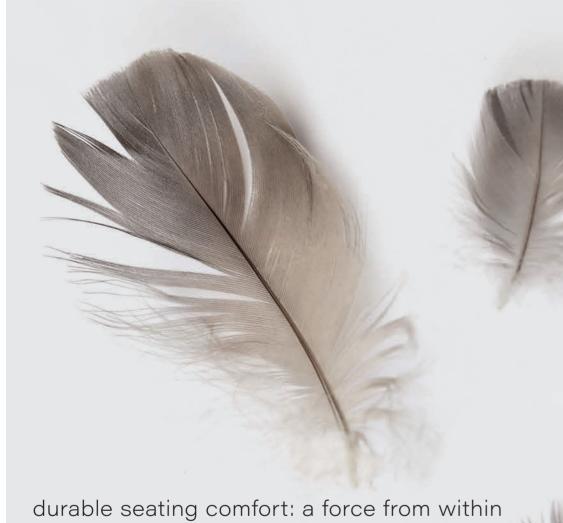

Discover the Float relax functions.

sofa fabric: ST1000280

It's like they say. It's the inside that matters. Although Float is destined to be aneyecatcher that brings instant character to your living space - or any space - the true relaxing experience comes from within. If you would cut the upholstery you'd firsthand experience the extreme quality of our selected high density cold

foam, famous Dacron cotton wool and Nosag springs. Yes, we went over the top to implement worlds finest materials in your Float. Cause although invisible to the eye, these insides provide endless ultimate seating experiences. This is what we stand for. This is the only way to wear the Float name with pride.