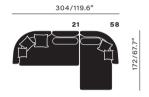

#### float elements combine to fit your size

#### fixed elements

2 seater round

round corner left

large without

162/63.7"

2 seater round right

large armrest right

2 seater round

round corner left