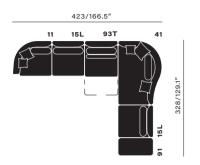

#### float elements combine to fit your size

#### fixed elements

2 seater round

round corner left

large without

162/63.7"

2 seater round right

large armrest right

2 seater round

round corner left

#### relax elements

relax medium 2 motors elec. backcushion + head support incl. BC2 + BCL2

93/36.6" relax large 2 motors elec. backcushion + head support incl. BC3 + BCL3

2 seater round left armrest left

relax armrests

footstool

18/7" 18/7" armrest

#### footstools and tables

footstool freestanding 45/17.7"