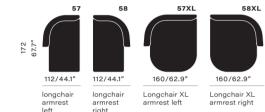

#### relax elements

relax medium 2 motors elec. backcushion + head support incl. BC2 + BCL2

93/36.6" relax large 2 motors elec. backcushion + head support incl. BC3 + BCL3

2 seater round left armrest left

relax armrests

footstool

18/7" 18/7" armrest