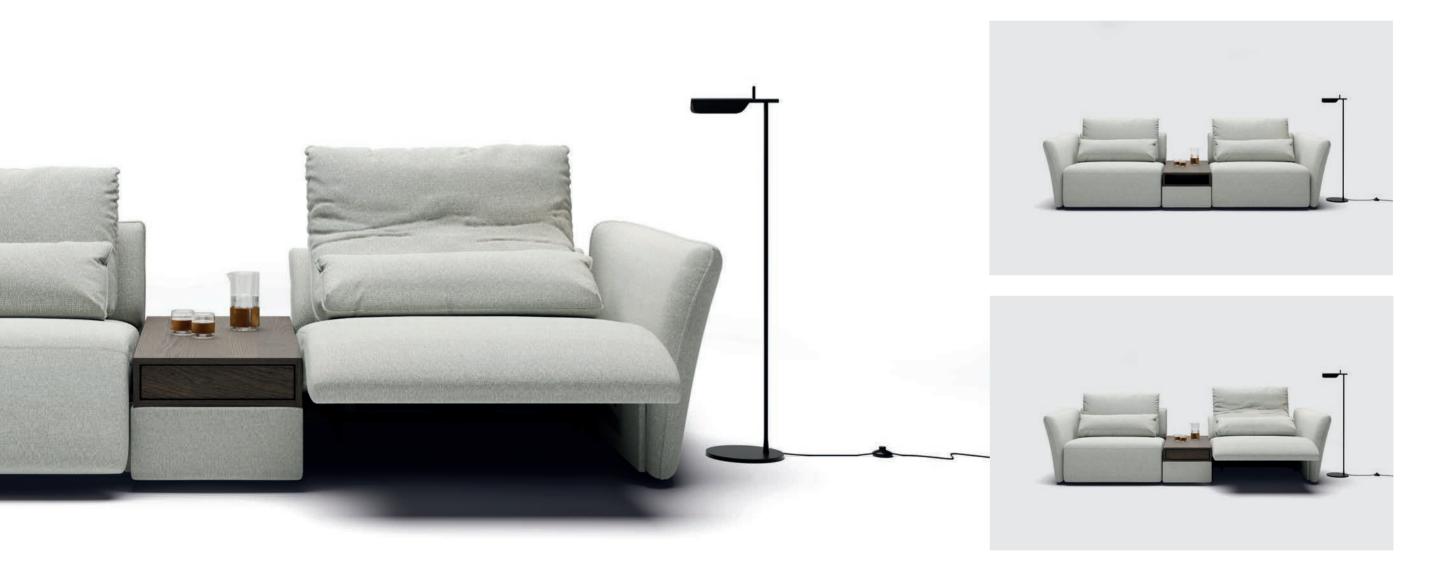

#### electric mode

Float offers optimal comfort thanks to his innovative and patented relax-system. Four noiseless and built-in electric motors ensure a sofa that effortlessly adapts to your needs. Do you want to watch that indispensable soccer match, read an exciting book, or just close your eyes for a second? Thanks to integrated buttons you can personalize your position on the sofa. You can choose to move up the back cushion, or to fold out the additional footrest, which happens automatically. Would you like to relax even more? Float also offers the option of extending the seating cushion and bending the neck support slightly. This puts you in a comfortable reclined position, which makes your optimal relaxation position complete.

When you bring Float into your home, you choose luxury. Power for the electric motors is provided through a cord or wireless rechargeable batteries.

0.10

watch tv

relax

sofa fabric: ST1002180 pillows fabric: ST0801380