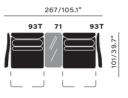

#### float elements combine to fit your size

#### fixed elements combined with pillows

#### back cusions with down filling

tolerance on dimensions +/-3%