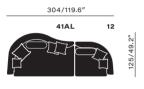

#### float elements combine to fit your size

#### relax elements

relax medium 2 motors elec. backcushion + head support incl. BC2 + BCL2

93/36.6" relax large 2 motors elec. backcushion + head support incl. BC3 + BCL3

2 seater round left armrest left

relax armrests

footstool

18/7" 18/7" armrest