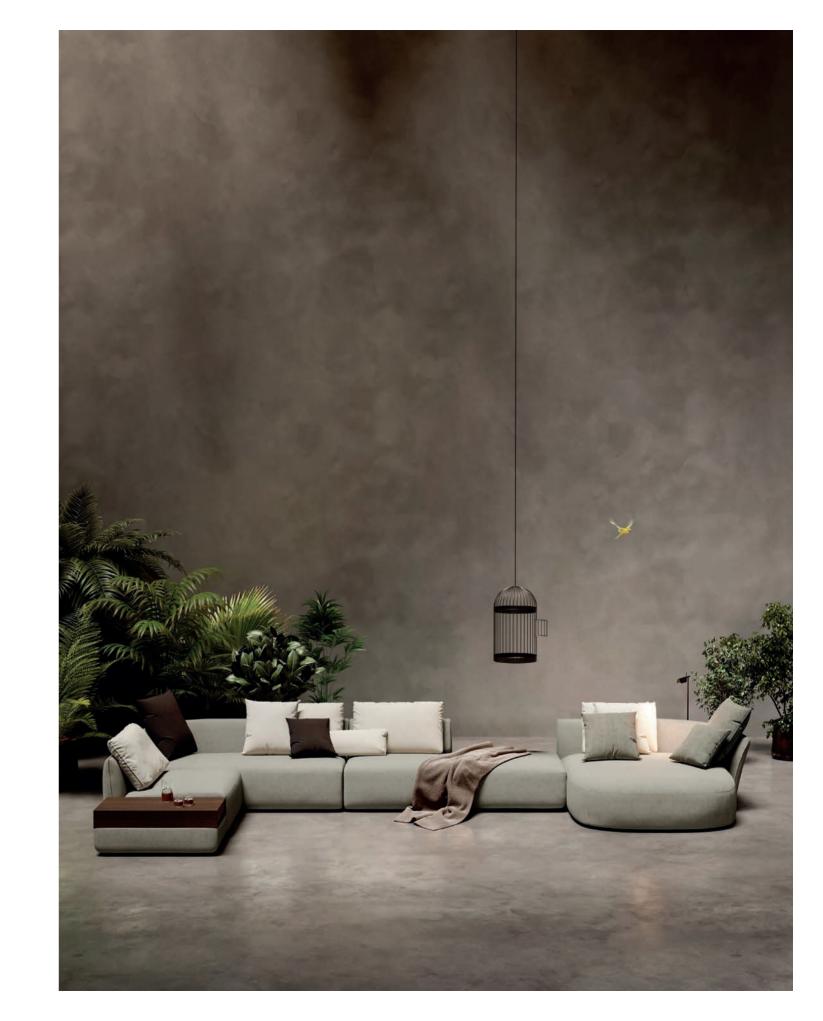

float nestled in comfort

### īndere

float nestled in comfort

balances aesthetics and comfort. For the very first time ergonomics, functionality and a fierce architectural design blend together harmonically.

So sit back, relax and enjoy the power and life quality Float brings into your life.

hours. Even when you think you have discovered all of Float's assets, you uncover the next one. His unique design with rounded corners, curved backs and invisible legs amazes you. His soft character makes you float with happiness, quickly forgetting the rat race of the last few days. Just by leaning back, you feel lighter in your head and heart. It takes you courage to leave his cozy cocoon. Anyone who brings Float into their home