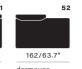

#### fixed elements

2 seater round

round corner left

large without

162/63.7"

2 seater round right

large armrest right

2 seater round