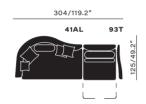

#### float elements combine to fit your size

#### relax elements

relax medium 2 motors elec. backcushion + head support incl. BC2 + BCL2

93/36.6" relax large 2 motors elec. backcushion + head support incl. BC3 + BCL3

2 seater round left armrest left

relax armrests

footstool

18/7" 18/7" armrest