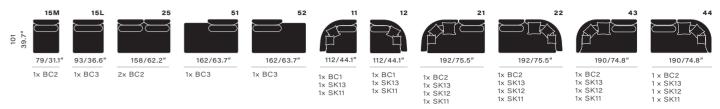

#### fixed elements

2 seater round

round corner left

large without

162/63.7"

2 seater round right

large armrest right

2 seater round

round corner left