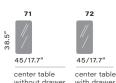

<sup>2</sup>
- (4) Nosag spring, thickness
  3.8 mm covered with felt cloth
- 5 Foam 46 kg/m<sup>2</sup>

- 6 ZM50-1: 50 kg/m² high resilience coldcured foam
- 7 Natural goos down and foam flakes
- 8 Multiplex
- 9 Hardwood

Dimensions in cm / inch Dimensions in cm / inch 21 I 22

#### float elements combine to fit your size

#### fixed elements



2 seater round

round corner left



large without



162/63.7"



2 seater round right





large armrest right









2 seater round

round corner left

#### relax elements



relax medium 2 motors elec. backcushion + head support incl. BC2 + BCL2



93/36.6" relax large 2 motors elec. backcushion + head support incl. BC3 + BCL3

2 seater round left armrest left



relax armrests

footstool

18/7" 18/7" armrest

#### footstools and tables





footstool freestanding 45/17.7"

#### fixed elements combined with pillows









#### back cusions with down filling





tolerance on dimensions +/-3%

#### endless possibilities



















Enjoy your freedom to set up your very own Float. The choices are yours. Make them memorable.

Go to work with our online planner or get inspired in our showrooms. **www.indera.be** 

#### materials tables and tablets

wood



#### fabrics and leathers

An extensive range of premium fabrics and leathers in warm tones are yours to choose from.



We are deeply committed to the art of relaxation. Over the past two years, our team of dedicated designers, engineers, and craftsmen have been tirelessly perfecting a revolutionary sofa. Their dedication even led them to test its comfort firsthand,