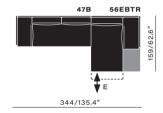

element 61 32B inside fabric: ST0822289 outside leather: W53959

Snooze provides intelligence driven comfort, carefully manufactured with worlds finest materials built on decades of local furniture traditions. It's no coincidence this masterpiece of design is wearing high heels. The effect on your interior is undeniable. Snooze's legs bring a touch of lightness and elegance to the room. But again, let's not forget about function. By inviting