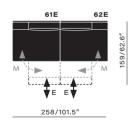

EXCLUSIVE PATENTED
RELAX MECHANISM
EP 3 420 856 A1

element 61E 62E

EXCLUSIVE PATENTED RELAX MECHANISM EP 3 420 856 A1

element 61E 62E inside fabric: ST0800556 outside leather: W53959

Shift to an ultimate relaxing mode by a simple touch of hand, rotate the seating cushion easily by 90°. For additional support, click out 2 extra legs underneath. With Snooze's back cushions available in 2 heights and an optional back and/or lumbar pillow you'll enjoy an instant relaxing experience.