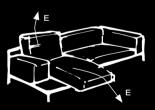

## electric mode

Snooze introduces intelligence driven comfort. Some of its modules are equipped with the most sophisticated technology. Turn the seating cushion 90° by hand and let silent electric powers take over. Through either integrated buttons or a remote control you can command your seat to move forward and form a bend. Need extra support?

Click out your additional legs. Your back cushion moves up and gets in a comfortable lying mode. Move your neck support in perfect position for a relaxing or dynamic seating experience. An additional lumbar pillow guarantees ergonomic support. Power for the electric motors is provided through a cord or wireless rechargeable batteries.