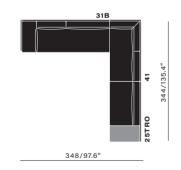

element 61 32B inside fabric: ST0822289 outside leather: W53959

Snooze is a modular sofa concept with endless design possibilities. You'll find in Snooze your perfect match. Plinths, side and back panels as well as seats and cushions are finished separately. Whatever your angle, Snooze offers a 360° experience.

element 61 32B inside fabric: ST0822289 outside leather: W53959

Snooze provides intelligence driven comfort, carefully manufactured with worlds finest materials built on decades of local furniture traditions. It's no coincidence this masterpiece of design is wearing high heels. The effect on your interior is undeniable. Snooze's legs bring a touch of lightness and elegance to the room. But again, let's not forget about function. By inviting