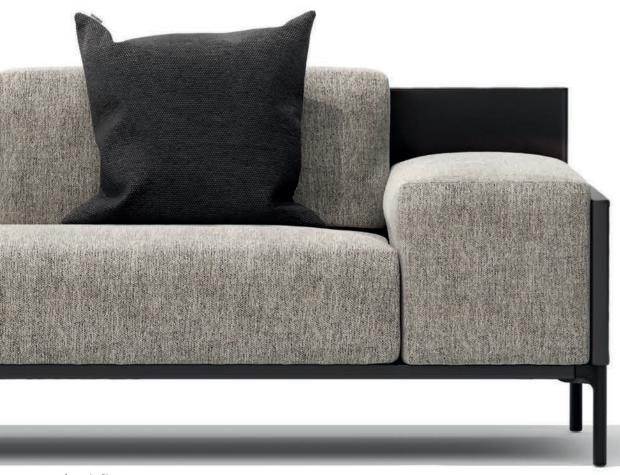

element 61 32B inside fabric: ST0822289 outside leather: W53959

Snooze is a modular sofa concept with endless design possibilities. You'll find in Snooze your perfect match. Plinths, side and back panels as well as seats and cushions are finished separately. Whatever your angle, Snooze offers a 360° experience.

element 61 32B inside fabric: ST0822289 outside leather: W53959

Snooze provides intelligence driven comfort, carefully manufactured with worlds finest materials built on decades of local furniture traditions. It's no coincidence this masterpiece of design is wearing high heels. The effect on your interior is undeniable. Snooze's legs bring a touch of lightness and elegance to the room. But again, let's not forget about function. By inviting