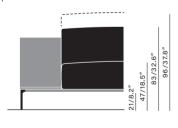

element 61 32B inside fabric: ST0822289 outside leather: W53959

Snooze provides intelligence driven comfort, carefully manufactured with worlds finest materials built on decades of local furniture traditions. It's no coincidence this masterpiece of design is wearing high heels. The effect on your interior is undeniable. Snooze's legs bring a touch of lightness and elegance to the room. But again, let's not forget about function. By inviting

#### fabrics and leathers

An extensive range of premium fabrics and leathers in warm tones are yours to choose from. Dimensions in cm / inch

39 | 40