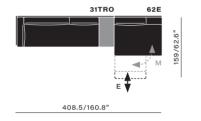

element 31 56ETR inside fabric: ST0522201 outside fabric: ST0522225 tablet TBL21 table folded 05L

EXCLUSIVE PATENTED
RELAX MECHANISM
EP 3 420 856 A1

element 61E 62E

EXCLUSIVE PATENTED RELAX MECHANISM EP 3 420 856 A1

element 61E 62E inside fabric: ST0800556 outside leather: W53959

Shift to an ultimate relaxing mode by a simple touch of hand, rotate the seating cushion easily by 90°. For additional support, click out 2 extra legs underneath. With Snooze's back cushions available in 2 heights and an optional back and/or lumbar pillow you'll enjoy an instant relaxing experience.