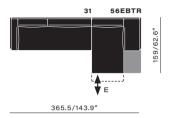

element 31 56ETR inside fabric: ST0522201 outside fabric: ST0522225 tablet TBL21 table folded 05L