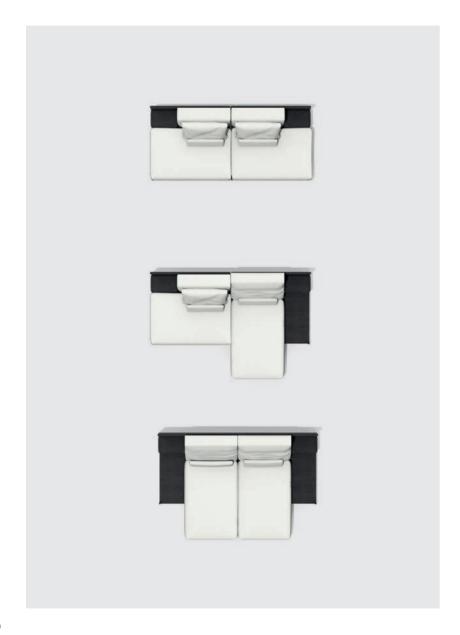

## 1 MANUAL

- Turnable seat (manual)

### (2) ELECTRIC

- Seat moves forward and forms a bend
- Back cushion moves up and gets in a comfortable lying mode
- Movable neck support

#### (3) MANUAL & ELECTRIC

- Turnable seat (manual)
- Seat moves forward and forms a bend
- Back cushion moves up and gets in a comfortable lying mode
- Movable neck support