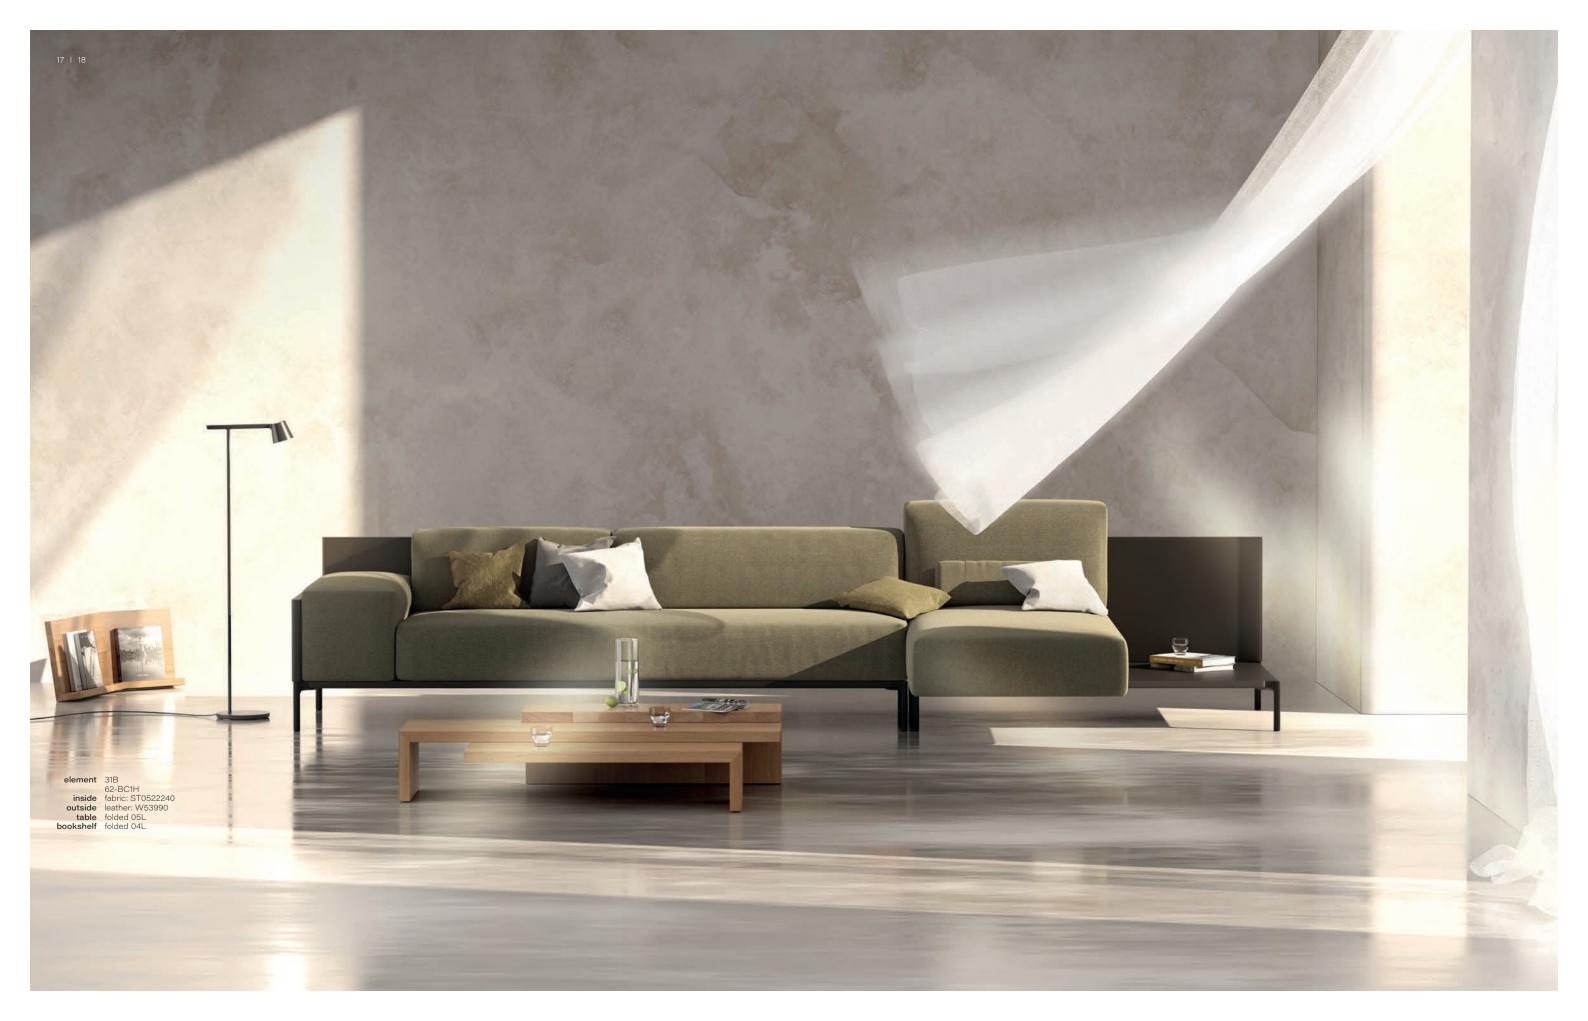

element 31 56ETR inside fabric: ST0522201 outside fabric: ST0522225 tablet TBL21 table folded 05L

element 61 32B inside fabric: ST0822289 outside leather: W53959

Snooze is a modular sofa concept with endless design possibilities. You'll find in Snooze your perfect match. Plinths, side and back panels as well as seats and cushions are finished separately. Whatever your angle, Snooze offers a 360° experience.