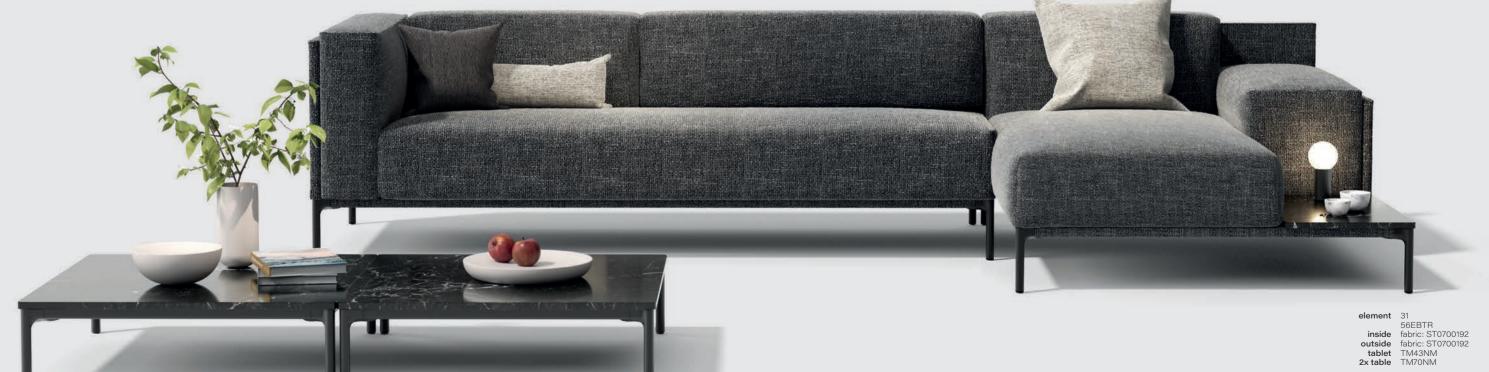

element 31 56ETR inside fabric: ST0522201 outside fabric: ST0522225 tablet TBL21 table folded 05L

element 61 32B inside fabric: ST0822289 outside leather: W53959

Snooze is a modular sofa concept with endless design possibilities. You'll find in Snooze your perfect match. Plinths, side and back panels as well as seats and cushions are finished separately. Whatever your angle, Snooze offers a 360° experience.