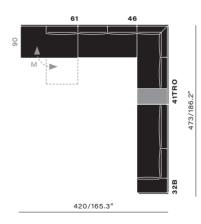

element 61 32B inside fabric: ST0822289 outside leather: W53959

Snooze provides intelligence driven comfort, carefully manufactured with worlds finest materials built on decades of local furniture traditions. It's no coincidence this masterpiece of design is wearing high heels. The effect on your interior is undeniable. Snooze's legs bring a touch of lightness and elegance to the room. But again, let's not forget about function. By inviting

light underneath, Snooze doesn't leave marks on your wooden floor. And what an easy access it is for mops during your weekly clean-up. But ... it is not until you switch to ultimate relaxing mode that you'll experience their true value. Switch the seating, pull out a pair of additional legs and enjoy their comfortable support. This is UX at its finest.