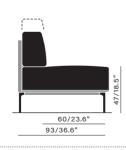

## 1 MANUAL

- Turnable seat (manual)

#### fabrics and leathers

An extensive range of premium fabrics and leathers in warm tones are yours to choose from. Dimensions in cm / inch

39 | 40