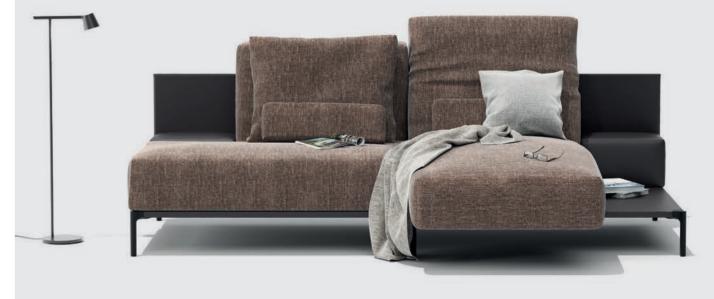

element 61 32B inside fabric: ST0822289 outside leather: W53959

Snooze is a modular sofa concept with endless design possibilities. You'll find in Snooze your perfect match. Plinths, side and back panels as well as seats and cushions are finished separately. Whatever your angle, Snooze offers a 360° experience.

element 61 32B inside fabric: ST0822289 outside leather: W53959

Snooze provides intelligence driven comfort, carefully manufactured with worlds finest materials built on decades of local furniture traditions. It's no coincidence this masterpiece of design is wearing high heels. The effect on your interior is undeniable. Snooze's legs bring a touch of lightness and elegance to the room. But again, let's not forget about function. By inviting

light underneath, Snooze doesn't leave marks on your wooden floor. And what an easy access it is for mops during your weekly clean-up. But ... it is not until you switch to ultimate relaxing mode that you'll experience their true value. Switch the seating, pull out a pair of additional legs and enjoy their comfortable support. This is UX at its finest.