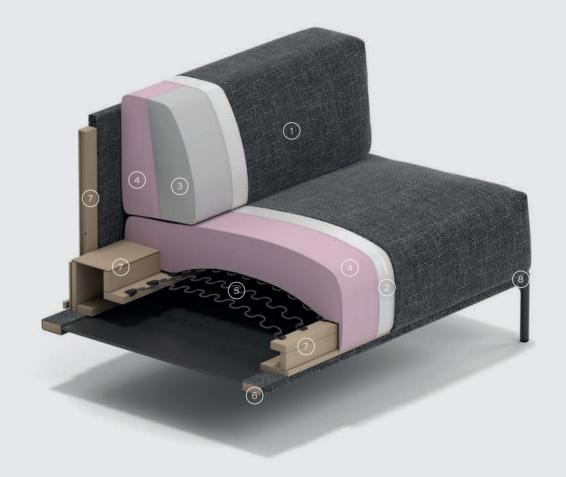

- 1) Fabric / leather
- 2 Dacron wadding
- (3) R25-G: 25 kg/m<sup>2</sup> high resilience coldcured foam
- (4) ZM50-1: 50 kg/m<sup>2</sup> high resilience coldcured foam

cushions in two comforts:

soft (optional without extra cost)

medium (standard)

- 5 Nosag spring, thickness 3.8 mm covered with felt cloth
- 6 Solid beech
- 7 Pressing-board of superior quality
- 8 Legs, aluminium casting, powder coated