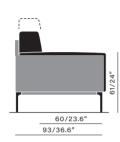

#### fabrics and leathers

An extensive range of premium fabrics and leathers in warm tones are yours to choose from. Dimensions in cm / inch

39 | 40