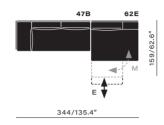

element 61 32B inside fabric: ST0822289 outside leather: W53959

Snooze is a modular sofa concept with endless design possibilities. You'll find in Snooze your perfect match. Plinths, side and back panels as well as seats and cushions are finished separately. Whatever your angle, Snooze offers a 360° experience.