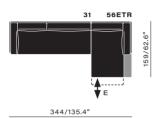

element 31 56ETR inside fabric: ST0522201 outside fabric: ST0522225 tablet TBL21 table folded 05L