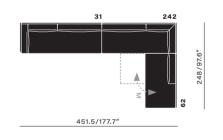

element 31 56ETR inside fabric: ST0522201 outside fabric: ST0522225 tablet TBL21 table folded 05L

#### fabrics and leathers

An extensive range of premium fabrics and leathers in warm tones are yours to choose from. Dimensions in cm / inch

39 | 40