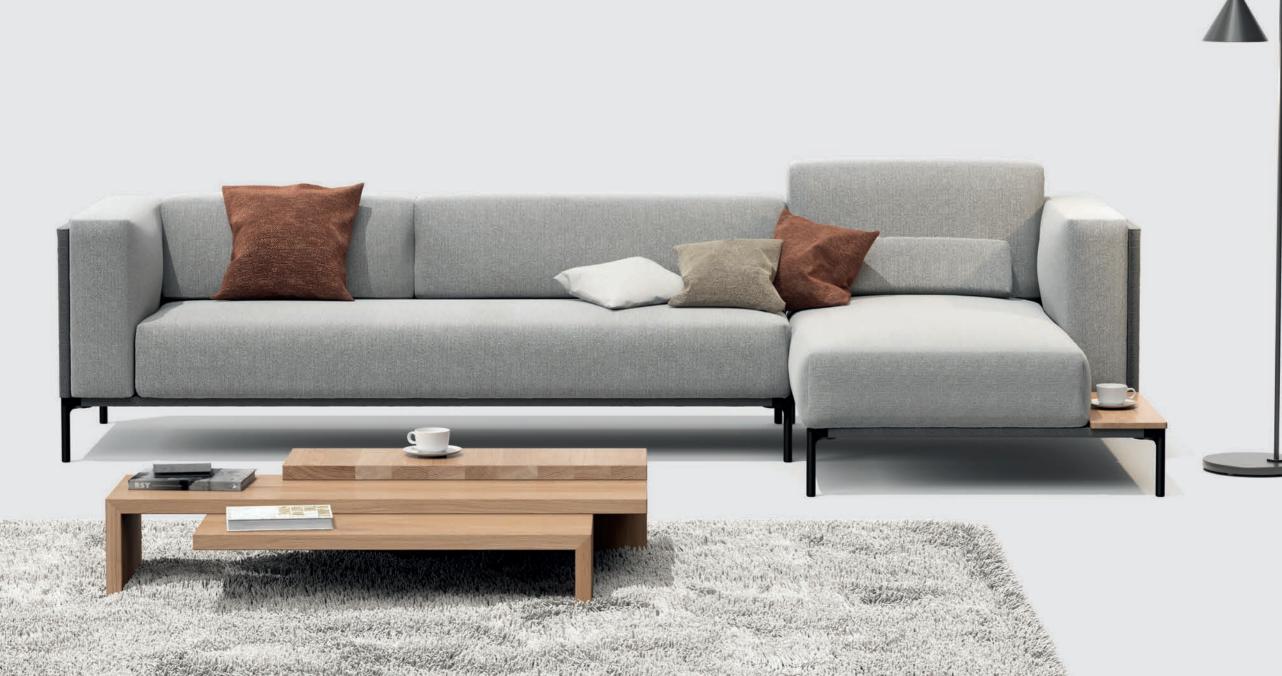

#### snooze fixed elements combine to fit your size

#### snooze modular elements combine to extend functions

side elements