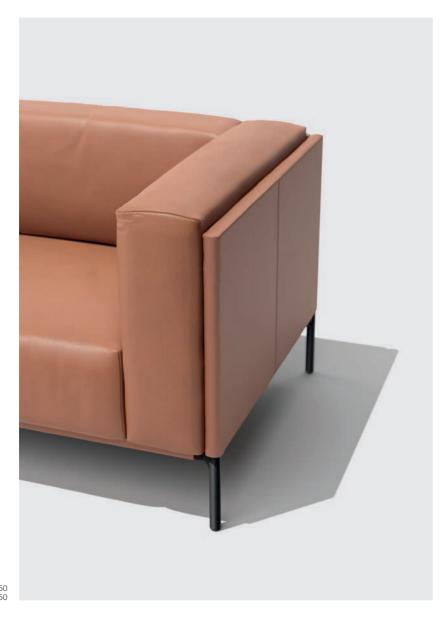

element 61 32B inside fabric: ST0822289 outside leather: W53959

Snooze provides intelligence driven comfort, carefully manufactured with worlds finest materials built on decades of local furniture traditions. It's no coincidence this masterpiece of design is wearing high heels. The effect on your interior is undeniable. Snooze's legs bring a touch of lightness and elegance to the room. But again, let's not forget about function. By inviting

light underneath, Snooze doesn't leave marks on your wooden floor. And what an easy access it is for mops during your weekly clean-up. But ... it is not until you switch to ultimate relaxing mode that you'll experience their true value. Switch the seating, pull out a pair of additional legs and enjoy their comfortable support. This is UX at its finest.

Snooze legs are not just any

notice we've put a lot of time and effort to get them just right. The breathtaking design is locally made out of cast aluminium, which guarantees soft edges and elegant transitions towards fabric endings, elegantly finished with a black powder coating. But - of course - all RAL-color finishes in your favourite shade are possible.