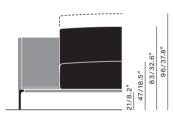

element 31 56ETR inside fabric: ST0522201 outside fabric: ST0522225 tablet TBL21 table folded 05L

#### fabrics and leathers

An extensive range of premium fabrics and leathers in warm tones are yours to choose from. Dimensions in cm / inch

39 | 40