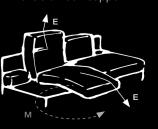

EXCLUSIVE PATENTED
RELAX MECHANISM
EP 3 420 856 A1

element 61E 62E

EXCLUSIVE PATENTED RELAX MECHANISM EP 3 420 856 A1

element 61E 62E inside fabric: ST0800556 outside leather: W53959

Shift to an ultimate relaxing mode by a simple touch of hand, rotate the seating cushion easily by 90°. For additional support, click out 2 extra legs underneath. With Snooze's back cushions available in 2 heights and an optional back and/or lumbar pillow you'll enjoy an instant relaxing experience.

element 61 32B inside fabric: ST0822289 outside leather: W53959

Snooze provides intelligence driven comfort, carefully manufactured with worlds finest materials built on decades of local furniture traditions. It's no coincidence this masterpiece of design is wearing high heels. The effect on your interior is undeniable. Snooze's legs bring a touch of lightness and elegance to the room. But again, let's not forget about function. By inviting

light underneath, Snooze doesn't leave marks on your wooden floor. And what an easy access it is for mops during your weekly clean-up. But ... it is not until you switch to ultimate relaxing mode that you'll experience their true value. Switch the seating, pull out a pair of additional legs and enjoy their comfortable support. This is UX at its finest.