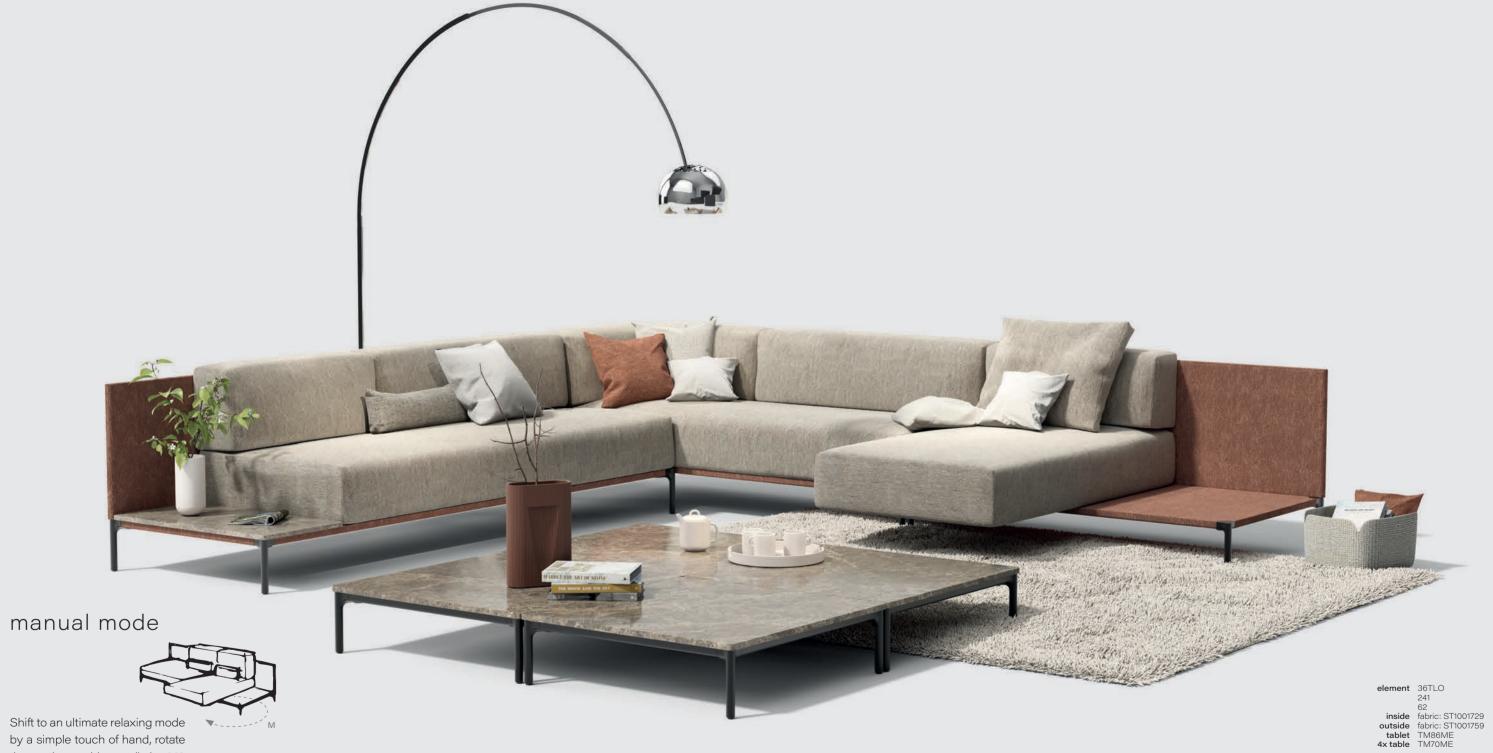

EXCLUSIVE PATENTED
RELAX MECHANISM
EP 3 420 856 A1

element 61E 62E

EXCLUSIVE PATENTED RELAX MECHANISM EP 3 420 856 A1

element 61E 62E inside fabric: ST0800556 outside leather: W53959

Shift to an ultimate relaxing mode by a simple touch of hand, rotate the seating cushion easily by 90°. For additional support, click out 2 extra legs underneath. With Snooze's back cushions available in 2 heights and an optional back and/or lumbar pillow you'll enjoy an instant relaxing experience.

## comfort meets technology

Steve Jobs once said: good design is not what something looks and feels like, but how it works. And how our Snooze works. You can easily shift into ultimate relaxing mode either manually or through our technology. Whatever your preference, intelligence driven comfort is at your service.