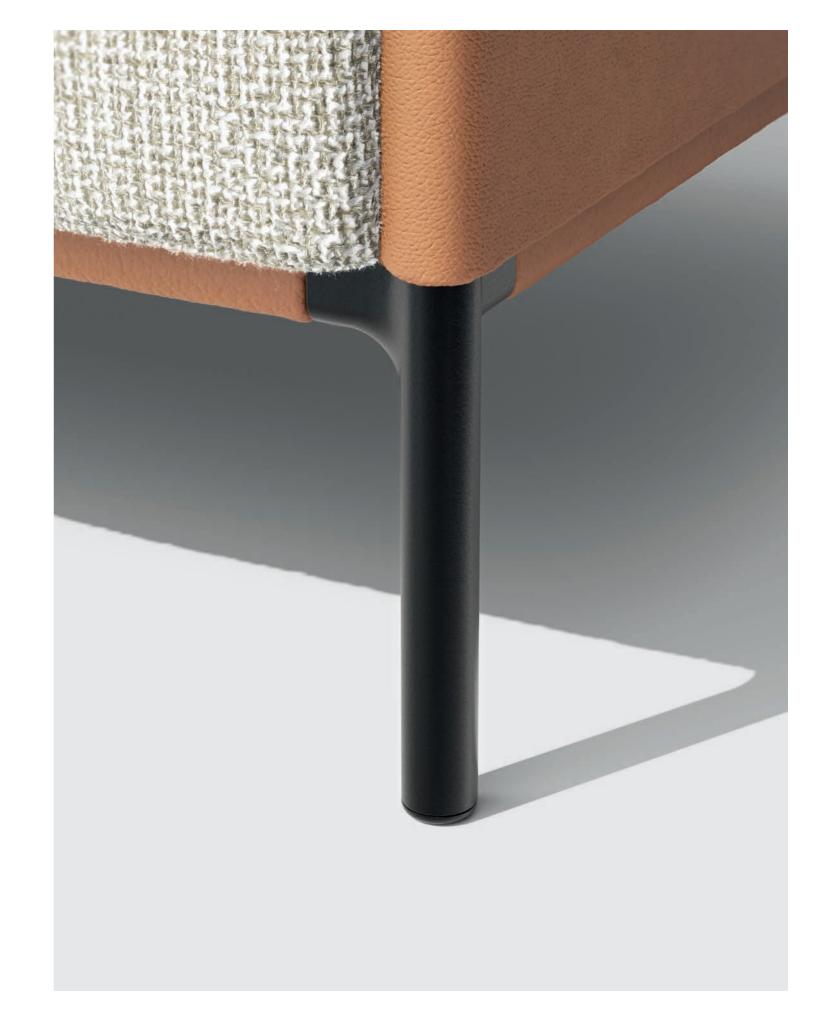

element 61 32B inside fabric: ST0822289 outside leather: W53959

Snooze provides intelligence driven comfort, carefully manufactured with worlds finest materials built on decades of local furniture traditions. It's no coincidence this masterpiece of design is wearing high heels. The effect on your interior is undeniable. Snooze's legs bring a touch of lightness and elegance to the room. But again, let's not forget about function. By inviting

light underneath, Snooze doesn't leave marks on your wooden floor. And what an easy access it is for mops during your weekly clean-up. But ... it is not until you switch to ultimate relaxing mode that you'll experience their true value. Switch the seating, pull out a pair of additional legs and enjoy their comfortable support. This is UX at its finest.

Snooze legs are not just any

notice we've put a lot of time and effort to get them just right. The breathtaking design is locally made out of cast aluminium, which guarantees soft edges and elegant transitions towards fabric endings, elegantly finished with a black powder coating. But - of course - all RAL-color finishes in your favourite shade are possible.