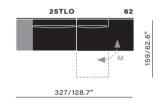

EXCLUSIVE PATENTED
RELAX MECHANISM
EP 3 420 856 A1

element 61E 62E

EXCLUSIVE PATENTED RELAX MECHANISM EP 3 420 856 A1

element 61E 62E inside fabric: ST0800556 outside leather: W53959

Shift to an ultimate relaxing mode by a simple touch of hand, rotate the seating cushion easily by 90°. For additional support, click out 2 extra legs underneath. With Snooze's back cushions available in 2 heights and an optional back and/or lumbar pillow you'll enjoy an instant relaxing experience.