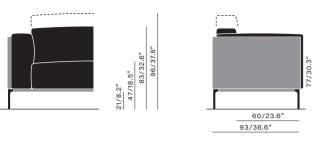

#### fabrics and leathers

An extensive range of premium fabrics and leathers in warm tones are yours to choose from. Dimensions in cm / inch

39 | 40