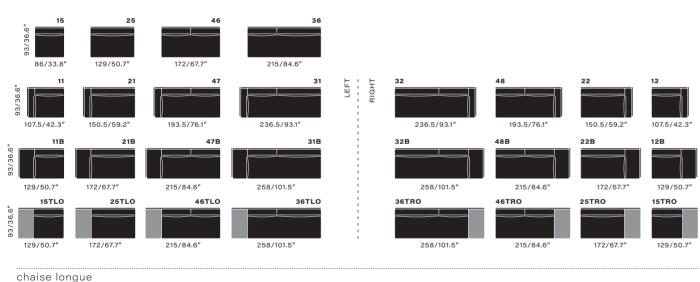

#### snooze fixed elements combine to fit your size

#### snooze modular elements combine to extend functions

side elements

#### snooze modular elements combine to extend functions