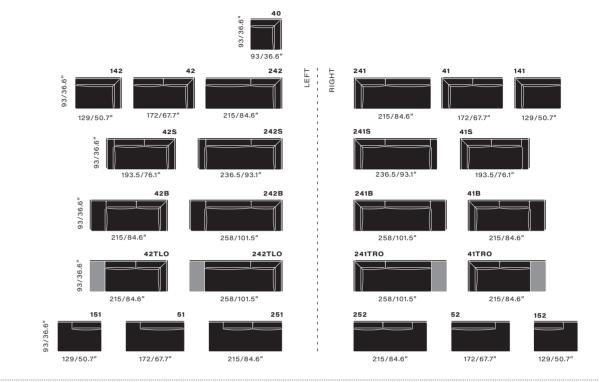

#### snooze fixed elements combine to fit your size

#### snooze modular elements combine to extend functions

side elements

#### snooze modular elements combine to extend functions