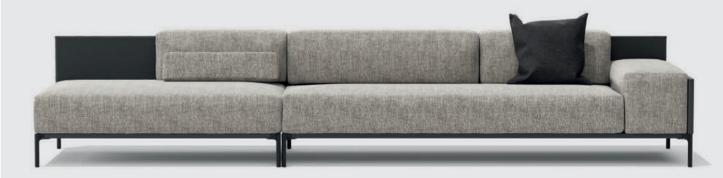

element 61 32B inside fabric: ST0822289 outside leather: W53959

Snooze is a modular sofa concept with endless design possibilities. You'll find in Snooze your perfect match. Plinths, side and back panels as well as seats and cushions are finished separately. Whatever your angle, Snooze offers a 360° experience.

writing your own life story

An extensive range of premium fabrics and leathers in warm tones are yours to choose from. Various sizes and possible compositions with/without relax function and/or high/low arm rests allow you to fit your Snooze perfectly into your life. Keep remotes, drinks, glasses, tissues or favourite books nearby on a handy side tablet or box in high quality woods and marbles,