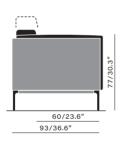

element 61 32B inside fabric: ST0822289 outside leather: W53959

Snooze is a modular sofa concept with endless design possibilities. You'll find in Snooze your perfect match. Plinths, side and back panels as well as seats and cushions are finished separately. Whatever your angle, Snooze offers a 360° experience.

#### fabrics and leathers

An extensive range of premium fabrics and leathers in warm tones are yours to choose from. Dimensions in cm / inch

39 | 40