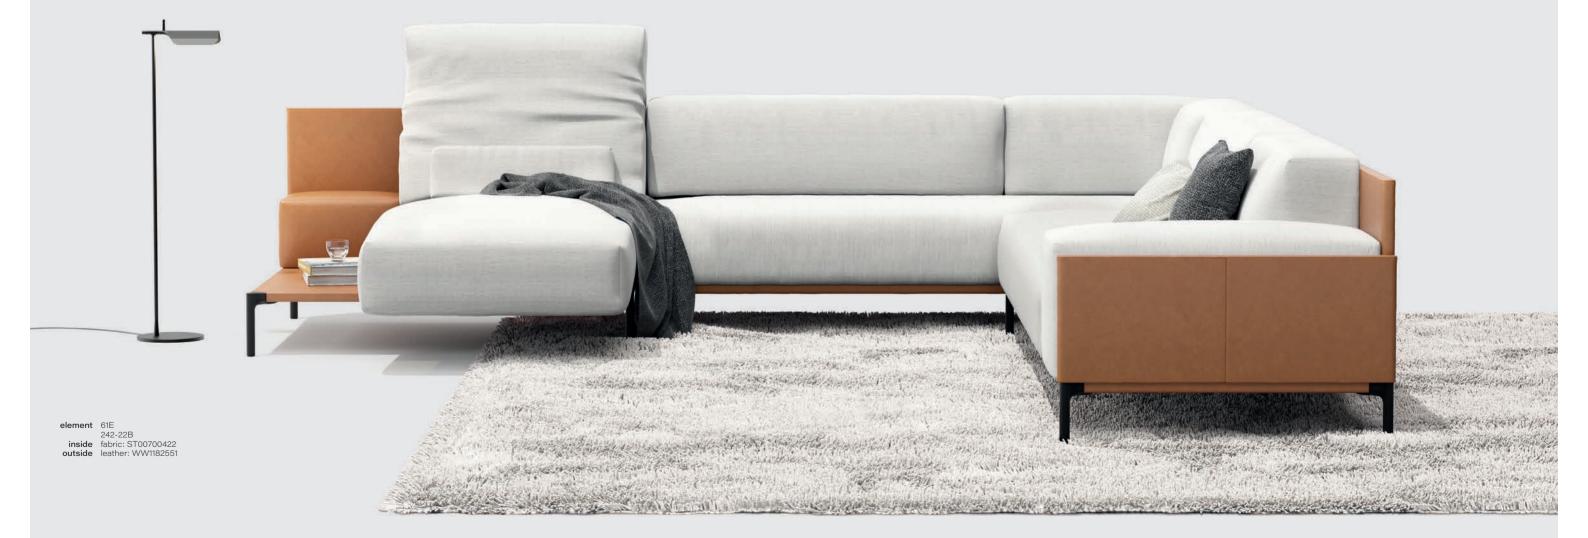

element 31 56ETR inside fabric: ST0522201 outside fabric: ST0522225 tablet TBL21 table folded 05L

element 61 32B inside fabric: ST0822289 outside leather: W53959

Snooze is a modular sofa concept with endless design possibilities. You'll find in Snooze your perfect match. Plinths, side and back panels as well as seats and cushions are finished separately. Whatever your angle, Snooze offers a 360° experience.