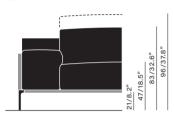

#### fabrics and leathers

An extensive range of premium fabrics and leathers in warm tones are yours to choose from. Dimensions in cm / inch

39 | 40