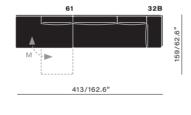

element 61 32B inside fabric: ST0822289 outside leather: W53959

Snooze is a modular sofa concept with endless design possibilities. You'll find in Snooze your perfect match. Plinths, side and back panels as well as seats and cushions are finished separately. Whatever your angle, Snooze offers a 360° experience.