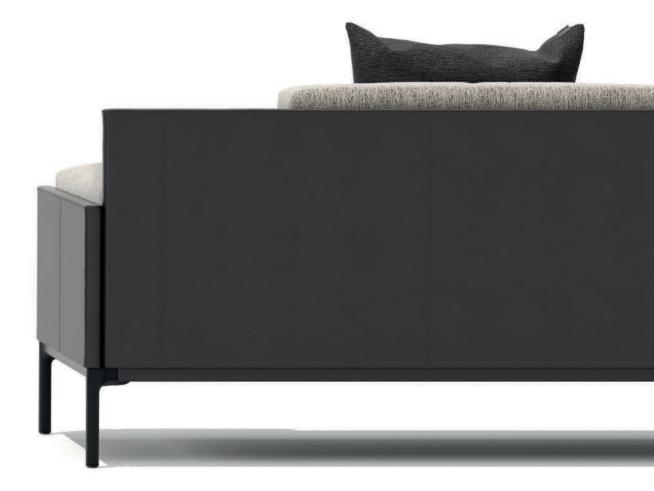

element 61 32B inside fabric: ST0822289 outside leather: W53959

Snooze is a modular sofa concept with endless design possibilities. You'll find in Snooze your perfect match. Plinths, side and back panels as well as seats and cushions are finished separately. Whatever your angle, Snooze offers a 360° experience.

element 61 32B inside fabric: ST0822289 outside leather: W53959

Snooze provides intelligence driven comfort, carefully manufactured with worlds finest materials built on decades of local furniture traditions. It's no coincidence this masterpiece of design is wearing high heels. The effect on your interior is undeniable. Snooze's legs bring a touch of lightness and elegance to the room. But again, let's not forget about function. By inviting