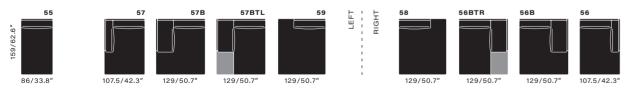

#### snooze fixed elements combine to fit your size

#### snooze modular elements combine to extend functions

side elements

#### snooze modular elements combine to extend functions