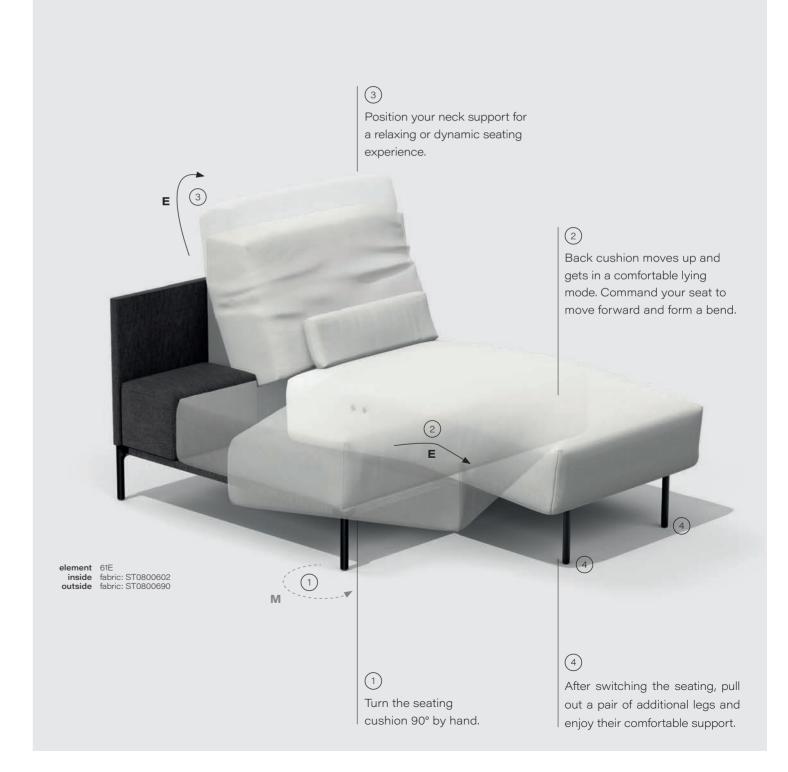

## electric mode

Snooze introduces intelligence driven comfort. Some of its modules are equipped with the most sophisticated technology. Turn the seating cushion 90° by hand and let silent electric powers take over. Through either integrated buttons or a remote control you can command your seat to move forward and form a bend. Need extra support?

Click out your additional legs. Your back cushion moves up and gets in a comfortable lying mode. Move your neck support in perfect position for a relaxing or dynamic seating experience. An additional lumbar pillow guarantees ergonomic support. Power for the electric motors is provided through a cord or wireless rechargeable batteries.

EXCLUSIVE PATENTED
RELAX MECHANISM
EP 3 420 856 A1

element 61E 62E

EXCLUSIVE PATENTED RELAX MECHANISM EP 3 420 856 A1

element 61E 62E inside fabric: ST0800556 outside leather: W53959

Shift to an ultimate relaxing mode by a simple touch of hand, rotate the seating cushion easily by 90°. For additional support, click out 2 extra legs underneath. With Snooze's back cushions available in 2 heights and an optional back and/or lumbar pillow you'll enjoy an instant relaxing experience.