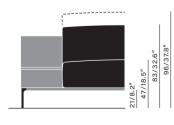

#### snooze fixed elements combine to fit your size

#### snooze modular elements combine to extend functions

side elements

#### snooze modular elements combine to extend functions