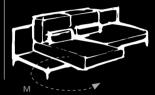

EXCLUSIVE PATENTED
RELAX MECHANISM
EP 3 420 856 A1

element 61E 62E

EXCLUSIVE PATENTED RELAX MECHANISM EP 3 420 856 A1

element 61E 62E inside fabric: ST0800556 outside leather: W53959

Shift to an ultimate relaxing mode by a simple touch of hand, rotate the seating cushion easily by 90°. For additional support, click out 2 extra legs underneath. With Snooze's back cushions available in 2 heights and an optional back and/or lumbar pillow you'll enjoy an instant relaxing experience.

element 61 32B inside fabric: ST0822289 outside leather: W53959

Snooze is a modular sofa concept with endless design possibilities. You'll find in Snooze your perfect match. Plinths, side and back panels as well as seats and cushions are finished separately. Whatever your angle, Snooze offers a 360° experience.