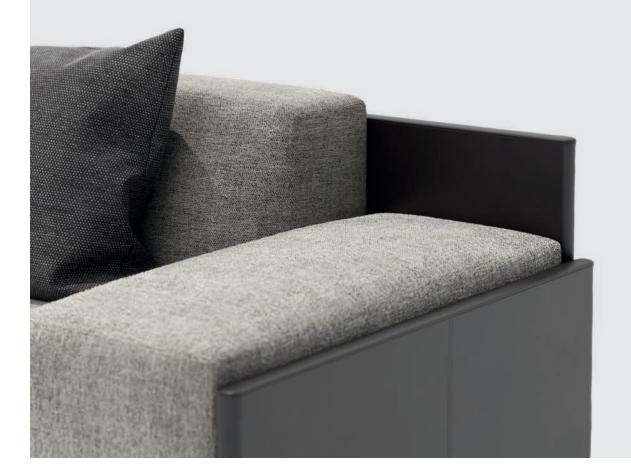

#### snooze endings

high armrest

low armrest

tablet closed

tablet open

box (drawer) outside open

element 61 32B inside fabric: ST0822289 outside leather: W53959

Snooze is a modular sofa concept with endless design possibilities. You'll find in Snooze your perfect match. Plinths, side and back panels as well as seats and cushions are finished separately. Whatever your angle, Snooze offers a 360° experience.