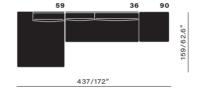

#### snooze modular elements combine to extend functions

side elements

#### snooze modular elements combine to extend functions