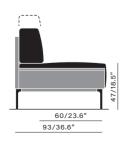

#### snooze fixed elements combine to fit your size

#### snooze modular elements combine to extend functions

side elements

#### snooze modular elements combine to extend functions