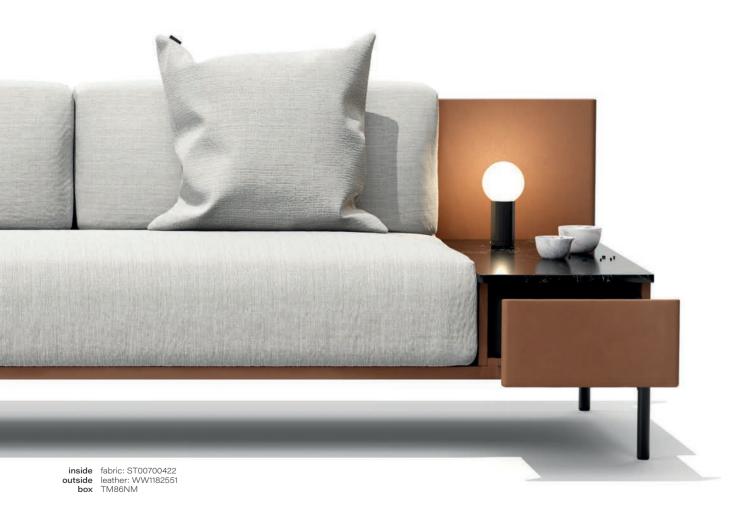

element 61 32B inside fabric: ST0822289 outside leather: W53959

Snooze is a modular sofa concept with endless design possibilities. You'll find in Snooze your perfect match. Plinths, side and back panels as well as seats and cushions are finished separately. Whatever your angle, Snooze offers a 360° experience.

writing your own life story

An extensive range of premium fabrics and leathers in warm tones are yours to choose from. Various sizes and possible compositions with/without relax function and/or high/low arm rests allow you to fit your Snooze perfectly into your life. Keep remotes, drinks, glasses, tissues or favourite books nearby on a handy side tablet or box in high quality woods and marbles,