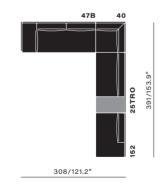

element 45 inside leather: WW1562050 outside leather: WW1562050

a classic never goes out of style

box with drawer

tablet open

tablet closed

inside dabric: ST0700192
outside leather: W53990
box TM86ELG
tablet closed TBL86
tM39ELG