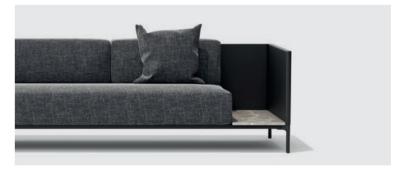

element 61 32B inside fabric: ST0822289 outside leather: W53959

Snooze is a modular sofa concept with endless design possibilities. You'll find in Snooze your perfect match. Plinths, side and back panels as well as seats and cushions are finished separately. Whatever your angle, Snooze offers a 360° experience.

#### snooze endings

high armrest

low armrest

tablet closed

tablet open

box (drawer) outside open