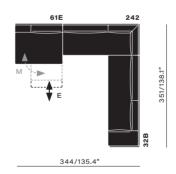

EXCLUSIVE PATENTED
RELAX MECHANISM
EP 3 420 856 A1

element 61E 62E

EXCLUSIVE PATENTED RELAX MECHANISM EP 3 420 856 A1

element 61E 62E inside fabric: ST0800556 outside leather: W53959

Shift to an ultimate relaxing mode by a simple touch of hand, rotate the seating cushion easily by 90°. For additional support, click out 2 extra legs underneath. With Snooze's back cushions available in 2 heights and an optional back and/or lumbar pillow you'll enjoy an instant relaxing experience.