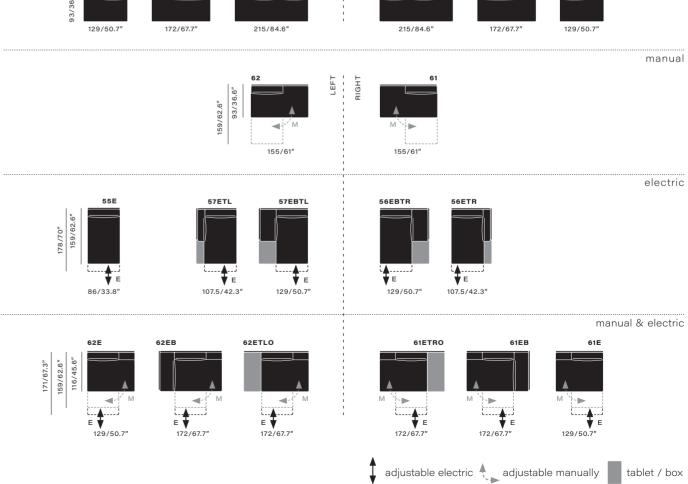

## comfort meets technology

Steve Jobs once said: good design is not what something looks and feels like, but how it works. And how our Snooze works. You can easily shift into ultimate relaxing mode either manually or through our technology. Whatever your preference, intelligence driven comfort is at your service.

## 1 MANUAL

- Turnable seat (manual)

### (2) ELECTRIC

- Seat moves forward and forms a bend
- Back cushion moves up and gets in a comfortable lying mode
- Movable neck support

#### (3) MANUAL & ELECTRIC

- Turnable seat (manual)
- Seat moves forward and forms a bend
- Back cushion moves up and gets in a comfortable lying mode
- Movable neck support

#### snooze fixed elements combine to fit your size

#### snooze modular elements combine to extend functions

side elements

#### snooze modular elements combine to extend functions

#### snooze endings

high armrest

low armrest

tablet closed

tablet open

box (drawer) outside open