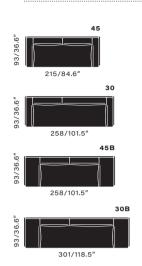

#### fabrics and leathers

An extensive range of premium fabrics and leathers in warm tones are yours to choose from. Dimensions in cm / inch

39 | 40