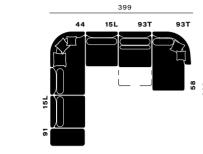

## float elements combine to fit your size

tolerance on dimensions +/-3%

61 101

15L

93

158

190

1x BC2 1x SK13 1x SK12

162

192

1x BC1 1x SK13 1x SK12

2x SK11

57XL

160

BC3

83

SK12

60

60

1x BC1 1x SK13 1x SK12

2x SK11

1x BC3

162

1x BC3