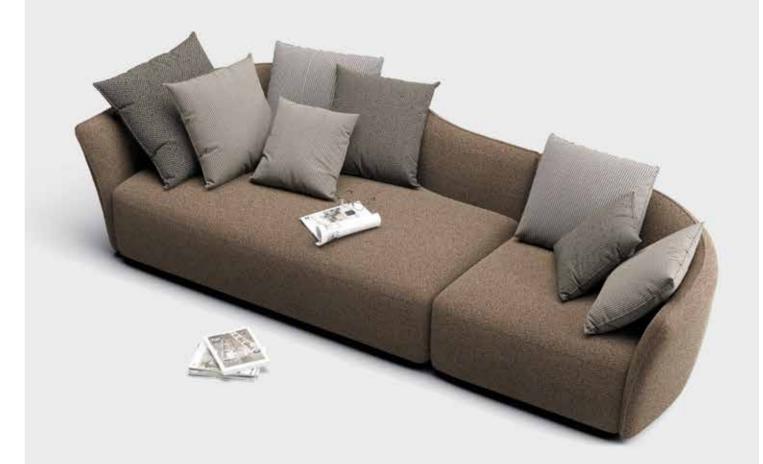

# friday, 6 pm

You just sent your last emails at work. The weekend is calling quietly. Friends come over one by one for a well-deserved drink. Together, you all plop down in Float, our modular sofa that emerges as the heart of your home. Float is like a good host. He strives for comfort, allowing you to effortlessly chat with your guests for hours without leaving your seat. He promises you relaxation and he pampers everyone, making every guest feel at home until the early hours. Even when you think you have discovered all of Float's assets, you uncover the next one. His unique design with rounded corners, curved backs and invisible legs amazes you. His soft character makes you float with happiness, quickly forgetting the rat race of the last few days. Just by leaning back, you feel lighter in your head and heart. It takes you courage to leave his cozy cocoon. Anyone who brings Float into their home chooses a contemporary piece for life. His modern design adds a pleasant touch of playfulness to your home. His dynamic comfort amazes you every time you try him out. Evenings in Float fly by. Before the first drink is well and truly finished, you toast again. One person contentedly rubs Float's back. The other smiles gently. Float is the seat where you, family, friends and unexpected guests will always find a nest.

sofa fabric: ST1000152 fabric: ST0801385 fabric: ST0802025 fabric: ST0801365