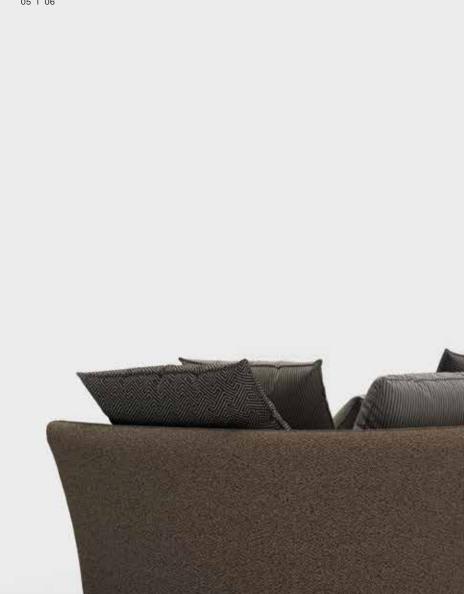

watch tv

relax

sofa fabric: ST1002180 pillows fabric: ST0801380

Discover the Float relax functions.

17 | 18

sofa fabric: ST1000280

durable seating comfort: a force from within

It's like they say. It's the inside that matters. Although Float is destined to be aneyecatcher that brings instant character to your living space - or any space - the true relaxing experience comes from within. If you would cut the upholstery you'd firsthand experience the extreme quality of our selected high density cold foam, famous Dacron cotton wool and Nosag springs. Yes, we went over the top to implement worlds finest materials in your Float. Cause although invisible to the eye, these insides provide endless ultimate seating experiences. This is what we stand for. This is the only way to wear the Float name with pride.