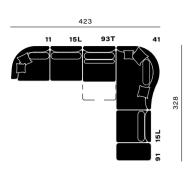

## float elements combine to fit your size

tolerance on dimensions +/-3%

61 101

15L

93

158

190

1x BC2 1x SK13 1x SK12

1x SK11

58

112

1x BC1 1x SK13 1x SK11

BC2

69

SK11

50