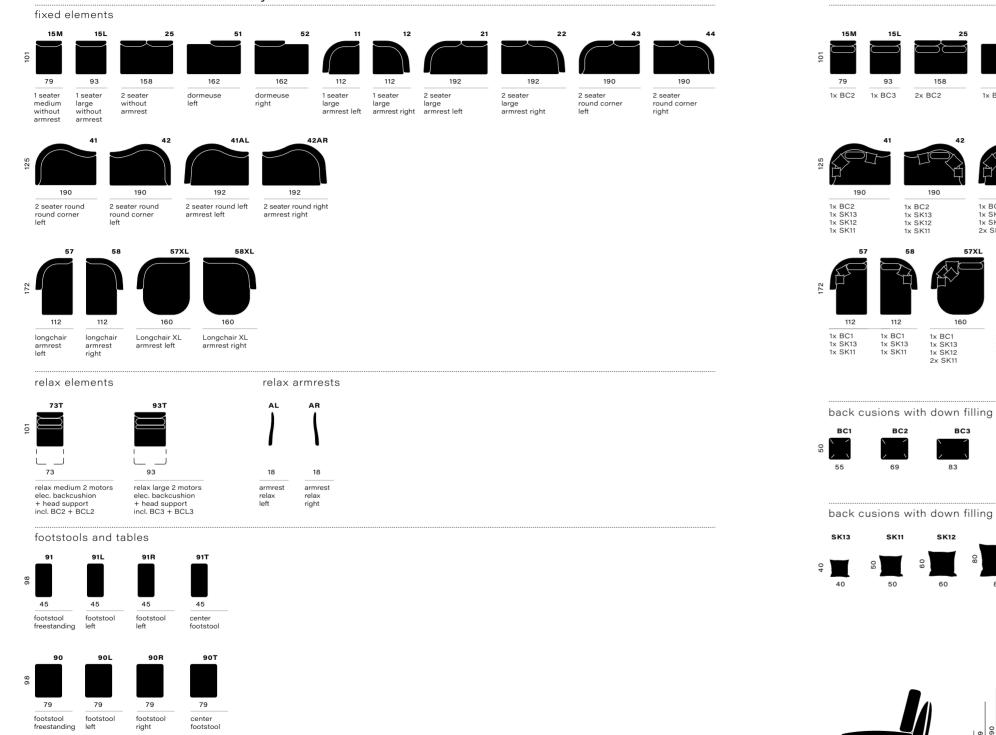

## float elements combine to fit your size

tolerance on dimensions +/-3%

61 101

15L

93

158

190

1x BC2 1x SK13 1x SK12

1x SK11

58

112

1x BC1 1x SK13 1x SK11

BC2

69

SK11

50

162

192

1x BC1 1x SK13 1x SK12

2x SK11

57XL

160

BC3

83

SK12

60

60

1x BC1 1x SK13 1x SK12

2x SK11

1x BC3

162

1x BC3

41AL

58XL

160

1x BC1 1x SK13 1x SK12 2x SK11

20

SK10

80

112

1x BC1 1x SK13

1x SK11

42AR

192

1x BC1 1x SK13 1x SK12

2x SK11

BCL2

69

BCL3

83