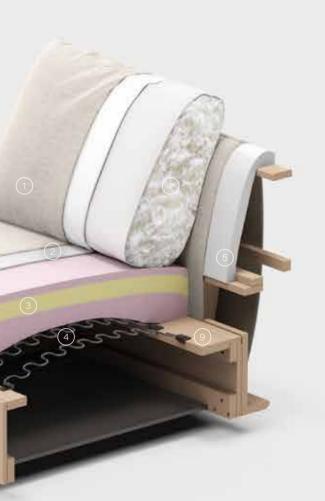

watch tv

relax

sofa fabric: ST1002180 pillows fabric: ST0801380

Discover the Float relax functions.

17 | 18

sofa fabric: ST1000280

durable seating comfort: a force from within

It's like they say. It's the inside that matters. Although Float is destined to be aneyecatcher that brings instant character to your living space - or any space - the true relaxing experience comes from within. If you would cut the upholstery you'd firsthand experience the extreme quality of our selected high density cold foam, famous Dacron cotton wool and Nosag springs. Yes, we went over the top to implement worlds finest materials in your Float. Cause although invisible to the eye, these insides provide endless ultimate seating experiences. This is what we stand for. This is the only way to wear the Float name with pride.

cushions in two comforts: medium (standard) firm (optional without extra cost)

- 1) Fabric/leather
- 2 Dacron Cotton-wool
- 3 Foam 36 kg/m<sup>2</sup>
- (4) Nosag spring, thickness3.8 mm covered with felt cloth
- 5 Foam 46 kg/m<sup>2</sup>

- 6 ZM50-1: 50 kg/m<sup>2</sup> high resilience coldcured foam
- (7) Natural goos down and foam flakes
- 8 Multiplex
- 9 Hardwood