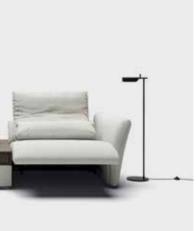

# add a pleasant touch of playfulness to your home

Discover the Float relax functions.

| sofa    | fabric: ST1002159 |
|---------|-------------------|
| pillows | fabric: ST0802025 |
|         | fabric: ST0801365 |
|         | fabric: ST0900560 |

## electric mode

Float offers optimal comfort thanks to his innovative and patented relax-system. Four noiseless and built-in electric motors ensure a sofa that effortlessly adapts to your needs. Do you want to watch that indispensable soccer match, read an exciting book, or just close your eyes for a second? Thanks to integrated buttons you can personalize your position on the sofa. You can choose to move up the back cushion, or to fold out the additional footrest, which happens automatically. Would you like to relax even more? Float also offers the option of extending the seating cushion and bending the neck support slightly. This puts you in a comfortable reclined position, which makes your optimal relaxation position complete. When you bring Float into your home, you choose luxury. Power for the electric motors is provided through a cord or wireless rechargeable batteries.

watch tv

relax

sofa fabric: ST1002180 pillows fabric: ST0801380

Discover the Float relax functions.

17 | 18

sofa fabric: ST1000280

durable seating comfort: a force from within

It's like they say. It's the inside that matters. Although Float is destined to be aneyecatcher that brings instant character to your living space - or any space - the true relaxing experience comes from within. If you would cut the upholstery you'd firsthand experience the extreme quality of our selected high density cold foam, famous Dacron cotton wool and Nosag springs. Yes, we went over the top to implement worlds finest materials in your Float. Cause although invisible to the eye, these insides provide endless ultimate seating experiences. This is what we stand for. This is the only way to wear the Float name with pride.