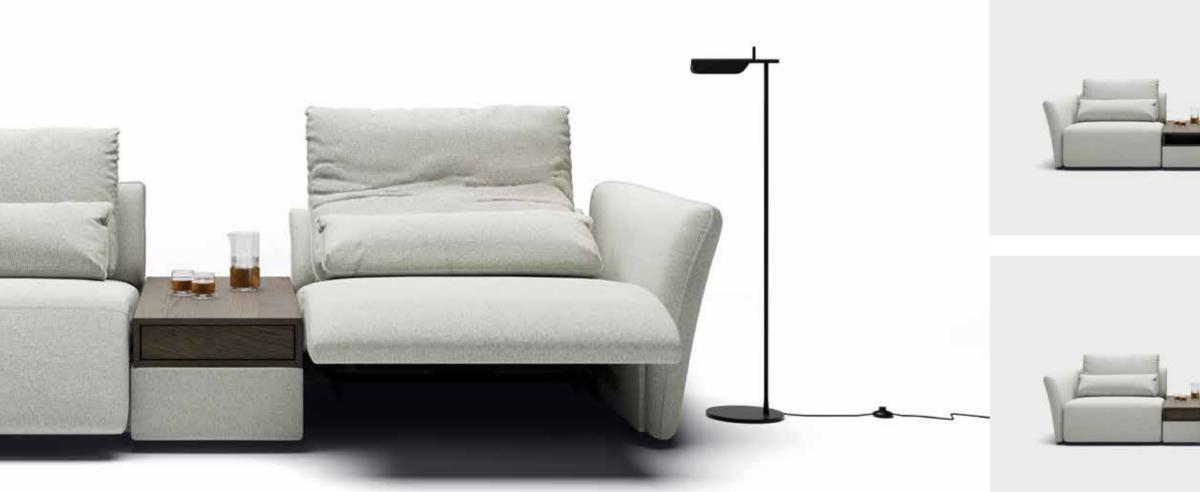

# friday, 6 pm

You just sent your last emails at work. The weekend is calling quietly. Friends come over one by one for a well-deserved drink. Together, you all plop down in Float, our modular sofa that emerges as the heart of your home. Float is like a good host. He strives for comfort, allowing you to effortlessly chat with your guests for hours without leaving your seat. He promises you relaxation and he pampers everyone, making every guest feel at home until the early hours. Even when you think you have discovered all of Float's assets, you uncover the next one. His unique design with rounded corners, curved backs and invisible legs amazes you. His soft character makes you float with happiness, quickly forgetting the rat race of the last few days. Just by leaning back, you feel lighter in your head and heart. It takes you courage to leave his cozy cocoon. Anyone who brings Float into their home chooses a contemporary piece for life. His modern design adds a pleasant touch of playfulness to your home. His dynamic comfort amazes you every time you try him out. Evenings in Float fly by. Before the first drink is well and truly finished, you toast again. One person contentedly rubs Float's back. The other smiles gently. Float is the seat where you, family, friends and unexpected guests will always find a nest.

the modular sofa that emerges as the heart of your home

sofa fabric: ST1002159 pillows fabric: ST0802025 fabric: ST0801365 fabric: ST0900560

## electric mode

Float offers optimal comfort thanks to his innovative and patented relax-system. Four noiseless and built-in electric motors ensure a sofa that effortlessly adapts to your needs. Do you want to watch that indispensable soccer match, read an exciting book, or just close your eyes for a second? Thanks to integrated buttons you can personalize your position on the sofa. You can choose to move up the back cushion, or to fold out the additional footrest, which happens automatically. Would you like to relax even more? Float also offers the option of extending the seating cushion and bending the neck support slightly. This puts you in a comfortable reclined position, which makes your optimal relaxation position complete. When you bring Float into your home, you choose luxury. Power for the electric motors is provided through a cord or wireless rechargeable batteries.

watch tv

relax

sofa fabric: ST1002180 pillows fabric: ST0801380

Discover the Float relax functions.

17 | 18

sofa fabric: ST1000280

durable seating comfort: a force from within

It's like they say. It's the inside that matters. Although Float is destined to be aneyecatcher that brings instant character to your living space - or any space - the true relaxing experience comes from within. If you would cut the upholstery you'd firsthand experience the extreme quality of our selected high density cold foam, famous Dacron cotton wool and Nosag springs. Yes, we went over the top to implement worlds finest materials in your Float. Cause although invisible to the eye, these insides provide endless ultimate seating experiences. This is what we stand for. This is the only way to wear the Float name with pride.