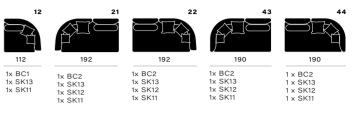

## float elements combine to fit your size

tolerance on dimensions +/-3%

61 101

15L

93

158

190

1x BC2 1x SK13 1x SK12

1x SK11

58

112

1x BC1 1x SK13 1x SK11

BC2

69

SK11

50

162

192

1x BC1 1x SK13 1x SK12

2x SK11

57XL

160

BC3

83

SK12

60

60

1x BC1 1x SK13 1x SK12

2x SK11

1x BC3

162

1x BC3

41AL

58XL

160

1x BC1 1x SK13 1x SK12 2x SK11

20

SK10

80

112

1x BC1 1x SK13

1x SK11

42AR

192

1x BC1 1x SK13 1x SK12

2x SK11

BCL2

69