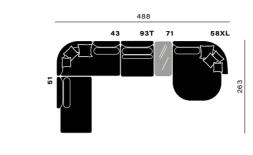

41AL

58XL

160

1x BC1 1x SK13 1x SK12 2x SK11

20

SK10

80

112

1x BC1 1x SK13

1x SK11

42AR

192

1x BC1 1x SK13 1x SK12

2x SK11

BCL2

69