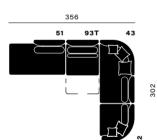

## float elements combine to fit your size

tolerance on dimensions +/-3%

61 101

15L

93

158

190

1x BC2 1x SK13 1x SK12

1x SK11

58

112

1x BC1 1x SK13 1x SK11

BC2

69

SK11

50

162

192

1x BC1 1x SK13 1x SK12

2x SK11

57XL

160

BC3

83

SK12

60

60

1x BC1 1x SK13 1x SK12

2x SK11

1x BC3

162

1x BC3

41AL

58XL

160

1x BC1 1x SK13 1x SK12 2x SK11

20

SK10

80

112

1x BC1 1x SK13

1x SK11

42AR

192

1x BC1 1x SK13 1x SK12

2x SK11

BCL2

69

BCL3

83