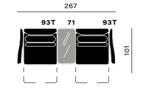

162

192

1x BC1 1x SK13 1x SK12

2x SK11

57XL

160

BC3

83

SK12

60

60

1x BC1 1x SK13 1x SK12

2x SK11

1x BC3

162

1x BC3