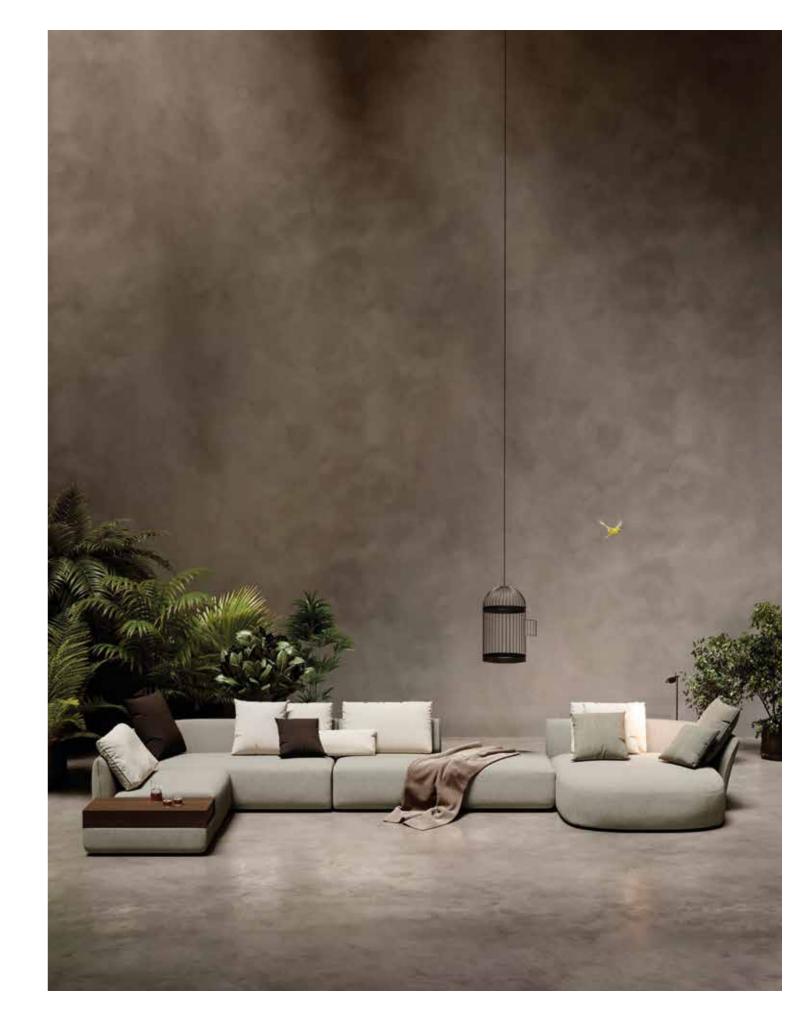

the modular sofa that emerges as the heart of your home

sofa fabric: ST1002159 pillows fabric: ST0802025 fabric: ST0801365 fabric: ST0900560

# friday, 6 pm

You just sent your last emails at work. The weekend is calling quietly. Friends come over one by one for a well-deserved drink. Together, you all plop down in Float, our modular sofa that emerges as the heart of your home. Float is like a good host. He strives for comfort, allowing you to effortlessly chat with your guests for hours without leaving your seat. He promises you relaxation and he pampers everyone, making every guest feel at home until the early hours. Even when you think you have discovered all of Float's assets, you uncover the next one. His unique design with rounded corners, curved backs and invisible legs amazes you. His soft character makes you float with happiness, quickly forgetting the rat race of the last few days. Just by leaning back, you feel lighter in your head and heart. It takes you courage to leave his cozy cocoon. Anyone who brings Float into their home chooses a contemporary piece for life. His modern design adds a pleasant touch of playfulness to your home. His dynamic comfort amazes you every time you try him out. Evenings in Float fly by. Before the first drink is well and truly finished, you toast again. One person contentedly rubs Float's back. The other smiles gently. Float is the seat where you, family, friends and unexpected guests will always find a nest.