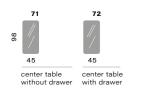

## float elements combine to fit your size

tolerance on dimensions +/-3%

61 101

15L

93

158

190

1x BC2 1x SK13 1x SK12

1x SK11

58

112

1x BC1 1x SK13 1x SK11

BC2

69

SK11

50

162

192

1x BC1 1x SK13 1x SK12

2x SK11

57XL

160

BC3

83

SK12

60

60

1x BC1 1x SK13 1x SK12

2x SK11

1x BC3

162

1x BC3

41AL

58XL

160

1x BC1 1x SK13 1x SK12 2x SK11

20

SK10

80

112

1x BC1 1x SK13

1x SK11

42AR

192

1x BC1 1x SK13 1x SK12

2x SK11

BCL2

69

BCL3

83