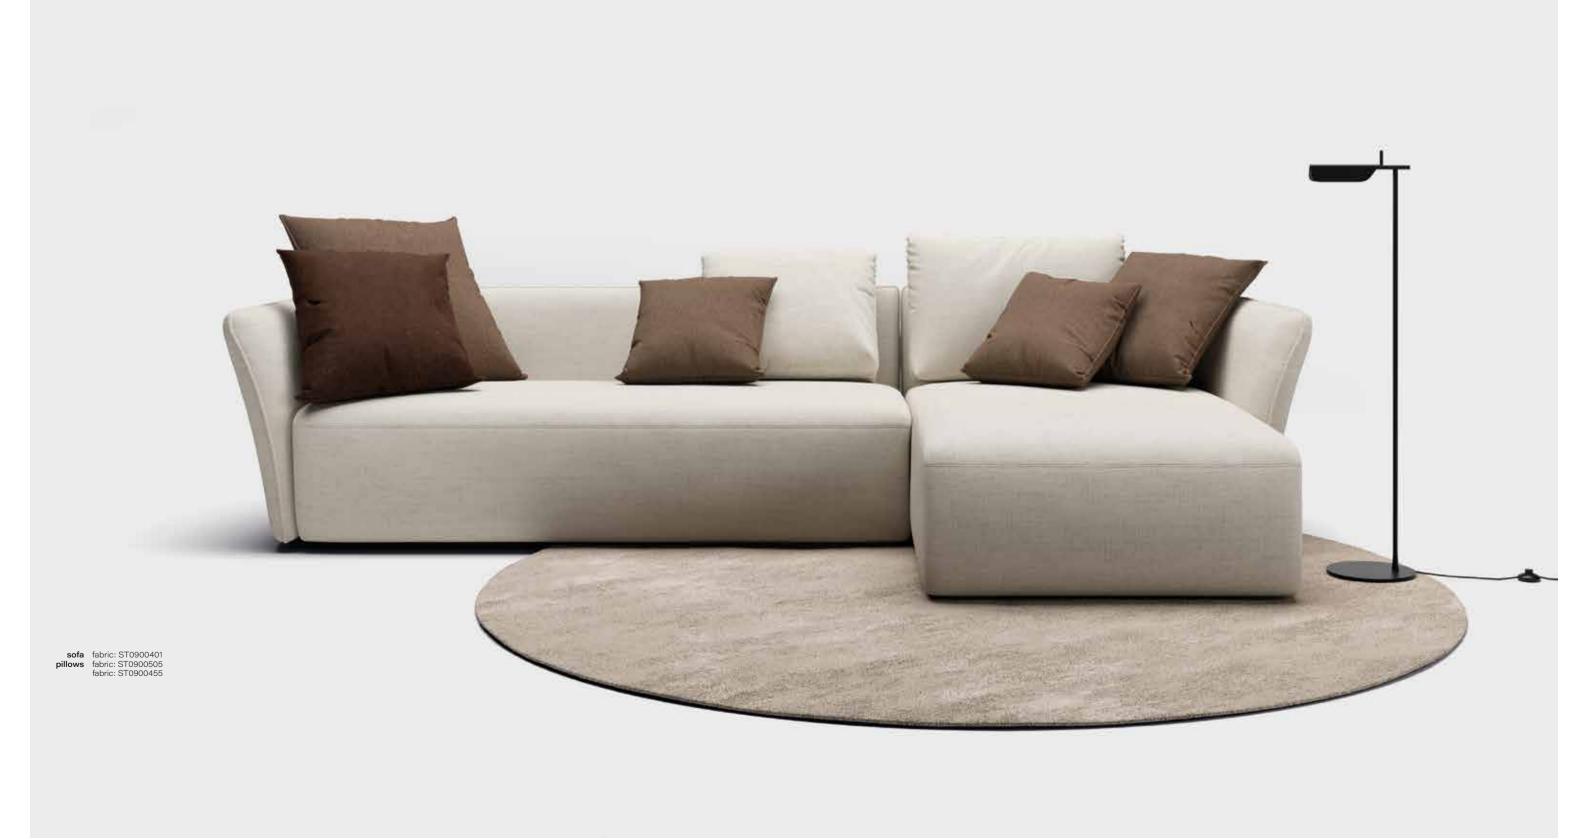

watch tv

relax

sofa fabric: ST1002180 pillows fabric: ST0801380

Discover the Float relax functions.

17 | 18

sofa fabric: ST1000280

durable seating comfort: a force from within

It's like they say. It's the inside that matters. Although Float is destined to be aneyecatcher that brings instant character to your living space - or any space - the true relaxing experience comes from within. If you would cut the upholstery you'd firsthand experience the extreme quality of our selected high density cold foam, famous Dacron cotton wool and Nosag springs. Yes, we went over the top to implement worlds finest materials in your Float. Cause although invisible to the eye, these insides provide endless ultimate seating experiences. This is what we stand for. This is the only way to wear the Float name with pride.