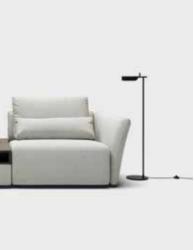

# add a pleasant touch of playfulness to your home

Discover the Float relax functions.

| sofa    | fabric: ST1002159 |
|---------|-------------------|
| pillows | fabric: ST0802025 |
|         | fabric: ST0801365 |
|         | fabric: ST0900560 |

## electric mode

Float offers optimal comfort thanks to his innovative and patented relax-system. Four noiseless and built-in electric motors ensure a sofa that effortlessly adapts to your needs. Do you want to watch that indispensable soccer match, read an exciting book, or just close your eyes for a second? Thanks to integrated buttons you can personalize your position on the sofa. You can choose to move up the back cushion, or to fold out the additional footrest, which happens automatically. Would you like to relax even more? Float also offers the option of extending the seating cushion and bending the neck support slightly. This puts you in a comfortable reclined position, which makes your optimal relaxation position complete. When you bring Float into your home, you choose luxury. Power for the electric motors is provided through a cord or wireless rechargeable batteries.

watch tv

relax

sofa fabric: ST1002180 pillows fabric: ST0801380

Discover the Float relax functions.

17 | 18

sofa fabric: ST1000280

durable seating comfort: a force from within

It's like they say. It's the inside that matters. Although Float is destined to be aneyecatcher that brings instant character to your living space - or any space - the true relaxing experience comes from within. If you would cut the upholstery you'd firsthand experience the extreme quality of our selected high density cold foam, famous Dacron cotton wool and Nosag springs. Yes, we went over the top to implement worlds finest materials in your Float. Cause although invisible to the eye, these insides provide endless ultimate seating experiences. This is what we stand for. This is the only way to wear the Float name with pride.