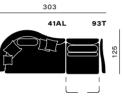

on-wool
- 3 Foam 36 kg/m<sup>2</sup>
- (4) Nosag spring, thickness3.8 mm covered with felt cloth
- 5 Foam 46 kg/m<sup>2</sup>

- 6 ZM50-1: 50 kg/m<sup>2</sup> high resilience coldcured foam
- (7) Natural goos down and foam flakes
- 8 Multiplex
- 9 Hardwood

## float elements combine to fit your size





tolerance on dimensions +/-3%

61 101

15L

93

158

190

1x BC2 1x SK13 1x SK12

1x SK11

58

112

1x BC1 1x SK13 1x SK11

BC2

69

SK11

50

162

192

1x BC1 1x SK13 1x SK12

2x SK11

57XL

160

BC3

83

SK12

60

60

1x BC1 1x SK13 1x SK12

2x SK11

1x BC3

162

1x BC3

41AL

58XL

160

1x BC1 1x SK13 1x SK12 2x SK11

20

SK10

80

112

1x BC1 1x SK13

1x SK11

42AR

192

1x BC1 1x SK13 1x SK12

2x SK11

BCL2

69

BCL3

83







## endless possibilities











Medium oak





304





GRI Grey oak (dark)



316 93T 58 15L



Enjoy your freedom to set up your very own Float. The choices are yours. Make them memorable.

Go to work with our online planner or get inspired in our showrooms. www.indera.be

## materials tables and tablets

woods



OIL A White wash







ZAI Grey oak (sand)



NAI

Natural







LEI Loam oak





DGI Dark grey





WEI Wengé

## fabrics and leathers

An extensive range of premium fabrics and leathers in warm tones are yours to choose from.

# ultimately refined craftsmanship

We are deeply committed to the art of relaxation. Over the past two years, our team of dedicated designers, engineers, and craftsmen have been tirelessly perfecting a revolutionary sofa. Their dedication even led them to test its comfort firsthand, ensuring that eve