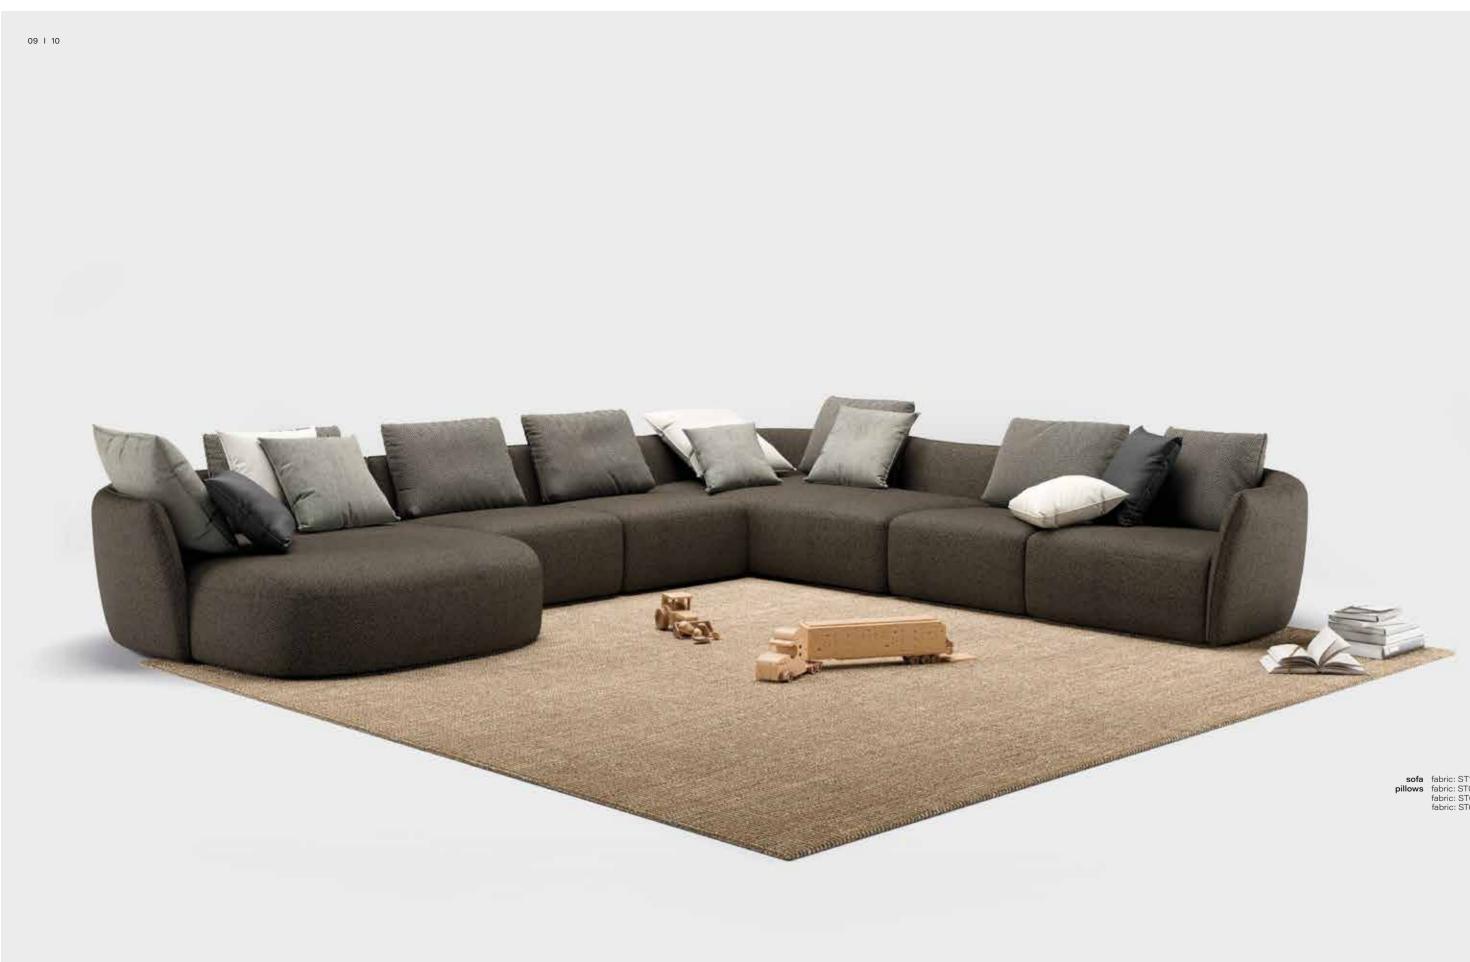

## endless possibilities

Medium oak

304

GRI Grey oak (dark)

316 93T 58 15L

Enjoy your freedom to set up your very own Float. The choices are yours. Make them memorable.

Go to work with our online planner or get inspired in our showrooms. www.indera.be