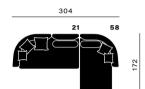

## float elements combine to fit your size

tolerance on dimensions +/-3%

61 101

15L

93

158

190

1x BC2 1x SK13 1x SK12

1x SK11

58

112

1x BC1 1x SK13 1x SK11

BC2

69

SK11

50